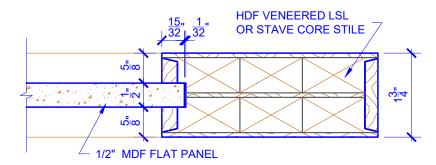

## **LEVEL 1 SQUARE SHOULDER**

**DETAIL 1** 

**DETAIL 2** 

\* SEE LIMITED LIFETIME WARRANTY FOR TOLERANCES AND EXCLUSIONS

**PASSAGE, POCKET,** 

**BYPASS, BARN DOORS** 

 CUSTOMER:
 DATE: 07/22/21
 PO:

 DRAWING TITLE: PN510 LEVEL 1 STANDARD DOOR
 REVISION:
 PAGE: 1 of 1

 STICKING: SQUARE
 SPECIES: HDF STAVE
 PANEL: MDF FLAT