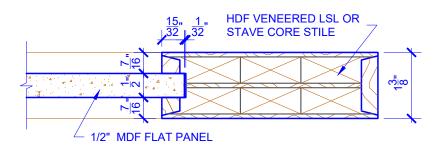

## **LEVEL 1 SQUARE SHOULDER**

**DETAIL 1** 

**DETAIL 2** 

\* SEE LIMITED LIFETIME WARRANTY FOR TOLERANCES AND EXCLUSIONS

**PASSAGE, POCKET,** 

**BYPASS, BARN DOORS** 

 CUSTOMER:
 DATE: 07/22/21
 PO:

 DRAWING TITLE: PN510 LEVEL 1 STANDARD DOOR
 REVISION:
 PAGE: 1 of 1

 STICKING: SQUARE
 SPECIES: HDF STAVE
 PANEL: MDF FLAT