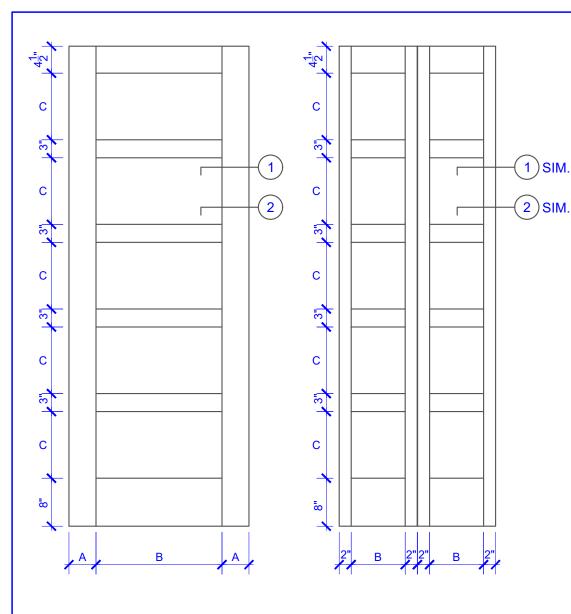

**BIFOLD DOORS** 

**DOOR COMPONENT SIZES** STILE **PANEL PANEL WIDTH WIDTH HEIGHT** "A" "B" "C" **DOOR WIDTH** 1-0 THRU 1-1 **VARIES VARIES** 1-2 THRU 1-3 3" **VARIES VARIES** 1-4 THRU 1-10 4" **VARIES VARIES** 2-0 THRU 4-0 4-1/2" **VARIES VARIES** 

## NOTES:

- I. BIFOLD LEAF WIDTHS 9"-24" WILL HAVE 2" WIDE STILES.
- 2. ALL COMPONENTS (STILES, RAILS & MULLIONS) MEASUREMENTS ARE "NET" FACE-WIDTH DIMENSIONS, NOT INCLUDING STICKING PROFILES OR APPLIED MOULDING.