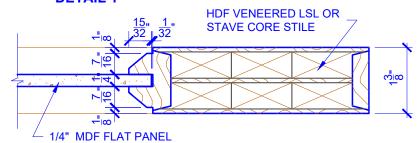

## **DETAIL 1**

**DETAIL 2** 

\* SEE LIMITED LIFETIME WARRANTY FOR TOLERANCES AND EXCLUSIONS

**BIFOLD DOORS** 

MILLWORK 360
THE DEGREE OF SUPERIOR QUALITY

 CUSTOMER:
 DATE: 07/27/21
 PO:

 DRAWING TITLE: PN510 LEVEL 2 STANDARD DOOR
 REVISION:
 PAGE: 1 of 1

 STICKING: BEVEL
 SPECIES: HDF STAVE
 PANEL: MDF FLAT