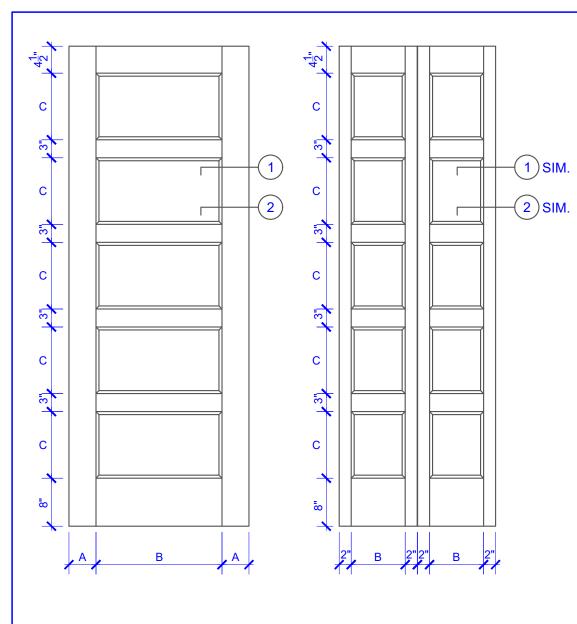

| DOOR COMPONENT SIZES |                       |                       |                        |
|----------------------|-----------------------|-----------------------|------------------------|
| DOOR WIDTH           | STILE<br>WIDTH<br>"A" | PANEL<br>WIDTH<br>"B" | PANEL<br>HEIGHT<br>"C" |
| 1-0 THRU 1-1         | 2"                    | VARIES                | VARIES                 |
| 1-2 THRU 1-3         | 3"                    | VARIES                | VARIES                 |
| 1-4 THRU 1-10        | 4"                    | VARIES                | VARIES                 |
| 2-0 THRU 4-0         | 4-1/2"                | VARIES                | VARIES                 |

## NOTES:

- 1. BIFOLD LEAF WIDTHS 9"-24" WILL HAVE 2" WIDE STILES.
- 2. ALL COMPONENTS (STILES, RAILS & MULLIONS) MEASUREMENTS ARE "NET" FACE-WIDTH DIMENSIONS, NOT INCLUDING STICKING PROFILES OR APPLIED MOULDING.

## **LEVEL 2 BEVEL STICKING**