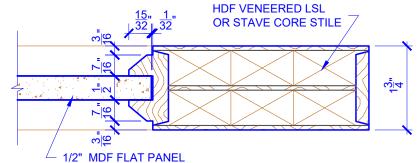

## **DETAIL 1**

**DETAIL 2** 

\* SEE LIMITED LIFETIME WARRANTY FOR TOLERANCES AND EXCLUSIONS

**BIFOLD DOORS** 

MILLWORK 360
THE DEGREE OF SUPERIOR QUALITY

 CUSTOMER:
 DATE: 07/27/21
 PO:

 DRAWING TITLE: PN510 LEVEL 2 STANDARD DOOR
 REVISION:
 PAGE: 1 of 1

 STICKING: BEVEL
 SPECIES: HDF STAVE
 PANEL: MDF FLAT