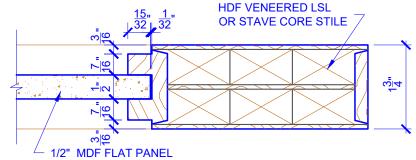

## **DETAIL 1**

**DETAIL 2** 

\* SEE LIMITED LIFETIME WARRANTY FOR TOLERANCES AND EXCLUSIONS

PASSAGE, POCKET, **BYPASS, BARN DOORS**  **BIFOLD DOORS** 

THE DEGREE OF SUPERIOR QUALITY

CUSTOMER: DATE: 07/27/21 PO: DRAWING TITLE: PN510 LEVEL 2 STANDARD DOOR **REVISION:** PAGE: 1 of 1 STICKING: STEP SPECIES: HDF STAVE PANEL: MDF FLAT