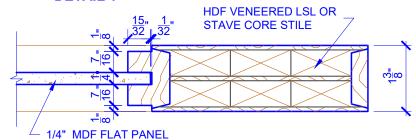

## **DETAIL 1**

**DETAIL 2** 

\* SEE LIMITED LIFETIME WARRANTY FOR TOLERANCES AND EXCLUSIONS

PASSAGE, POCKET, **BYPASS, BARN DOORS**  **BIFOLD DOORS** 

THE DEGREE OF SUPERIOR QUALITY

CUSTOMER: DATE: 07/27/21 PO: DRAWING TITLE: PN510 LEVEL 2 STANDARD DOOR **REVISION:** PAGE: 1 of 1 STICKING: STEP SPECIES: HDF STAVE PANEL: MDF FLAT