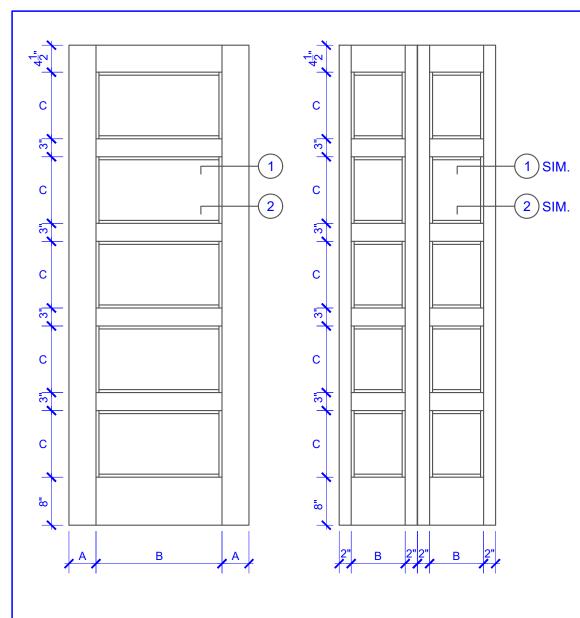

| DOOR COMPONENT SIZES |                       |                       |                        |
|----------------------|-----------------------|-----------------------|------------------------|
| DOOR WIDTH           | STILE<br>WIDTH<br>"A" | PANEL<br>WIDTH<br>"B" | PANEL<br>HEIGHT<br>"C" |
| 1-0 THRU 1-1         | 2"                    | VARIES                | VARIES                 |
| 1-2 THRU 1-3         | 3"                    | VARIES                | VARIES                 |
| 1-4 THRU 1-10        | 4"                    | VARIES                | VARIES                 |
| 2-0 THRU 4-0         | 4-1/2"                | VARIES                | VARIES                 |
| NOTES:               |                       |                       |                        |

- 1. BIFOLD LEAF WIDTHS 9"-24" WILL HAVE 2" WIDE STILES.
- 2. ALL COMPONENTS (STILES, RAILS & MULLIONS) MEASUREMENTS ARE "NET" FACE-WIDTH DIMENSIONS, NOT INCLUDING STICKING PROFILES OR APPLIED MOULDING.