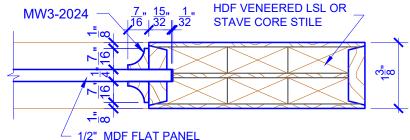

## **LEVEL 3 COVE**

**DETAIL 1** 

**DETAIL 2** 

\* SEE LIMITED LIFETIME WARRANTY FOR TOLERANCES AND EXCLUSIONS

**PASSAGE, POCKET,** 

**BYPASS, BARN DOORS** 

 CUSTOMER:
 DATE: 07/27/21
 PO:

 DRAWING TITLE: PN510 LEVEL 3 STANDARD DOOR
 REVISION:
 PAGE: 1 of 1

 STICKING: COVE
 SPECIES: HDF STAVE
 PANEL: MDF FLAT