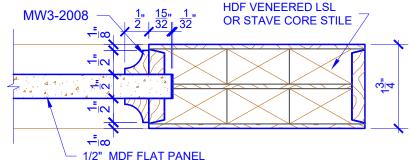

## **LEVEL 3 COVE**

**DETAIL 1** 

**DETAIL 2** 

\* SEE LIMITED LIFETIME WARRANTY FOR TOLERANCES AND EXCLUSIONS

**PASSAGE, POCKET,** 

**BYPASS, BARN DOORS** 

 CUSTOMER:
 DATE: 07/27/21
 PO:

 DRAWING TITLE: PN510 LEVEL 3 STANDARD DOOR
 REVISION:
 PAGE: 1 of 1

 STICKING: COVE
 SPECIES: HDF STAVE
 PANEL: MDF FLAT