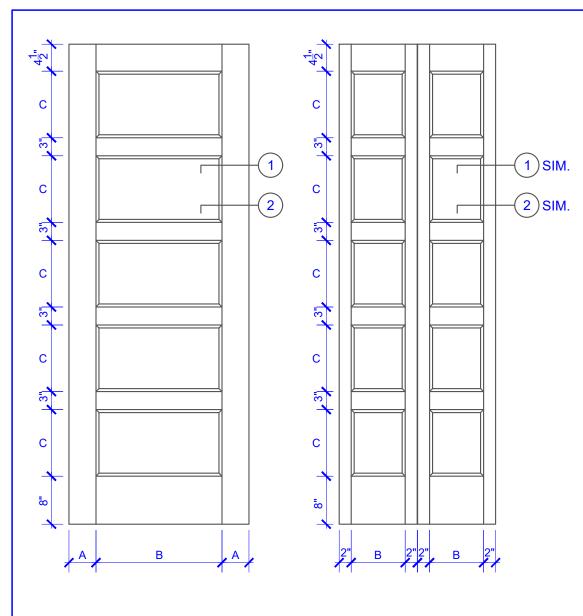

| BIFOLI | DOORS |
|--------|-------|
|--------|-------|

**DOOR COMPONENT SIZES** STILE **PANEL PANEL WIDTH WIDTH HEIGHT** "A" "B" "C" **DOOR WIDTH** 1-0 THRU 1-1 **VARIES VARIES** 1-2 THRU 1-3 3" **VARIES VARIES** 1-4 THRU 1-10 4" **VARIES VARIES** 2-0 THRU 4-0 4-1/2" **VARIES VARIES** 

## NOTES:

- I. BIFOLD LEAF WIDTHS 9"-24" WILL HAVE 2" WIDE STILES.
- 2. ALL COMPONENTS (STILES, RAILS & MULLIONS) MEASUREMENTS ARE "NET" FACE-WIDTH DIMENSIONS, NOT INCLUDING STICKING PROFILES OR APPLIED MOULDING.