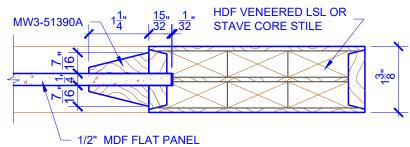

## **LEVEL 3 EXTENDED BEVEL**

**DETAIL 1** 

**DETAIL 2** 

\* SEE LIMITED LIFETIME WARRANTY FOR TOLERANCES AND EXCLUSIONS

**PASSAGE, POCKET,** 

**BYPASS, BARN DOORS** 

CUSTOMER:

DATE: 07/27/21

PO:

DRAWING TITLE: PN510 LEVEL 3 STANDARD DOOR

STICKING: EXTENDED BEVEL

SPECIES: HDF STAVE

PANEL: MDF FLAT