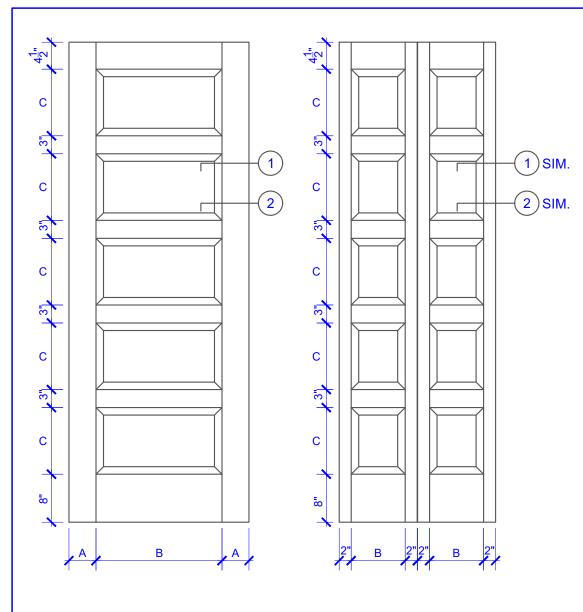

| <b>BIFOLD</b> | DOORS |
|---------------|-------|
|               |       |

**DOOR COMPONENT SIZES** STILE **PANEL PANEL WIDTH WIDTH HEIGHT** "A" "B" "C" **DOOR WIDTH** 1-0 THRU 1-1 **VARIES VARIES** 1-2 THRU 1-3 3" **VARIES VARIES** 1-4 THRU 1-10 4" **VARIES VARIES** 2-0 THRU 4-0 4-1/2" **VARIES VARIES** 

## NOTES:

- 1. BIFOLD LEAF WIDTHS 9"-24" WILL HAVE 2" WIDE STILES
- 2. ALL COMPONENTS (STILES, RAILS & MULLIONS) MEASUREMENTS ARE "NET" FACE-WIDTH DIMENSIONS, NOT INCLUDING STICKING PROFILES OR APPLIED MOULDING.