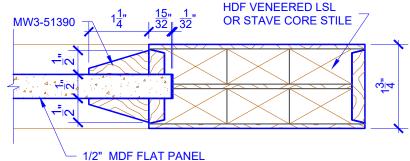

## **LEVEL 3 EXTENDED BEVEL**

**DETAIL 1** 

**DETAIL 2** 

\* SEE LIMITED LIFETIME WARRANTY FOR TOLERANCES AND EXCLUSIONS

**PASSAGE, POCKET,** 

**BYPASS, BARN DOORS** 

CUSTOMER:

DATE: 07/27/21

PO:

DRAWING TITLE: PN510 LEVEL 3 STANDARD DOOR

STICKING: EXTENDED BEVEL

SPECIES: HDF STAVE

PANEL: MDF FLAT