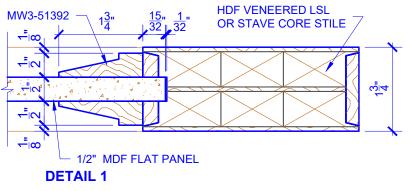

SPECIES: HDF STAVE

STICKING: EXTENDED STEP BEVEL

## LEVEL 3 EXTENDED STEP BEVEL