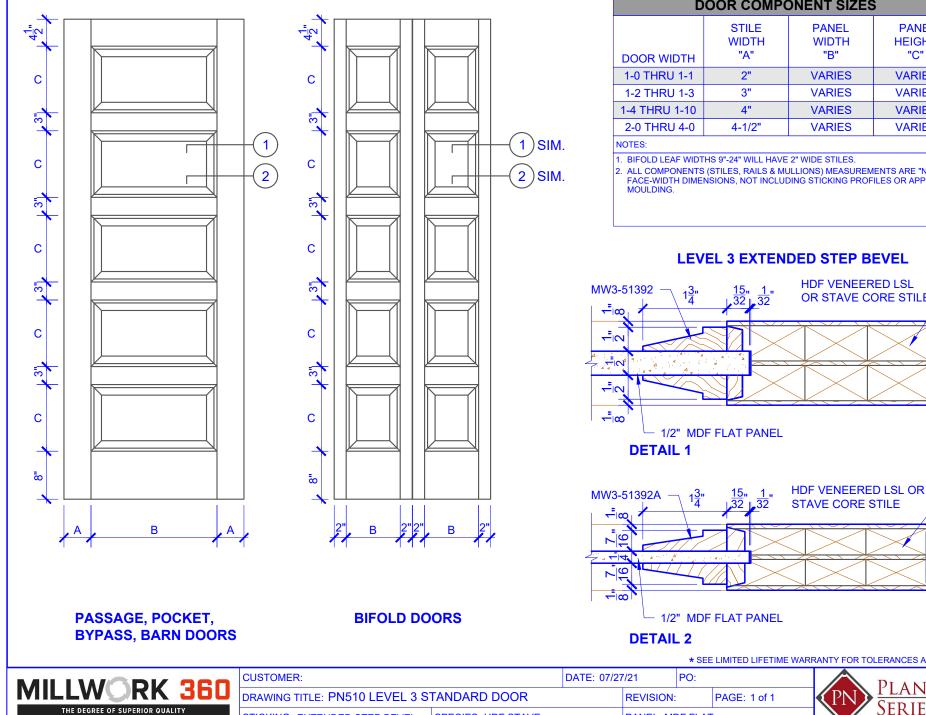

SPECIES: HDF STAVE

STICKING: EXTENDED STEP BEVEL

## \* SEE LIMITED LIFETIME WARRANTY FOR TOLERANCES AND EXCLUSIONS

လံုထ

**DOOR COMPONENT SIZES** 

| DOOR WIDTH    | STILE<br>WIDTH<br>"A" | PANEL<br>WIDTH<br>"B" | PANEL<br>HEIGHT<br>"C" |
|---------------|-----------------------|-----------------------|------------------------|
| 1-0 THRU 1-1  | 2"                    | VARIES                | VARIES                 |
| 1-2 THRU 1-3  | 3"                    | VARIES                | VARIES                 |
| 1-4 THRU 1-10 | 4"                    | VARIES                | VARIES                 |
| 2-0 THRU 4-0  | 4-1/2"                | VARIES                | VARIES                 |
|               |                       |                       |                        |

1. BIFOLD LEAF WIDTHS 9"-24" WILL HAVE 2" WIDE STILES.

PANEL: MDF FLAT

2. ALL COMPONENTS (STILES, RAILS & MULLIONS) MEASUREMENTS ARE "NET" FACE-WIDTH DIMENSIONS, NOT INCLUDING STICKING PROFILES OR APPLIED

## LEVEL 3 EXTENDED STEP BEVEL