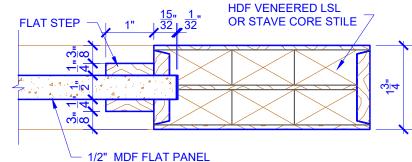

## **LEVEL 3 FLAT STEP**

**DETAIL 1** 

**DETAIL 2** 

\* SEE LIMITED LIFETIME WARRANTY FOR TOLERANCES AND EXCLUSIONS

CUSTOMER:

DRAWING TITLE: PN510 LEVEL 3 STANDARD DOOR

STICKING: FLAT STEP

SPECIES: HDF STAVE