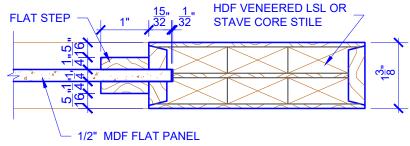

## **LEVEL 3 FLAT STEP**

**DETAIL 1** 

**DETAIL 2** 

\* SEE LIMITED LIFETIME WARRANTY FOR TOLERANCES AND EXCLUSIONS

CUSTOMER:

DRAWING TITLE: PN510 LEVEL 3 STANDARD DOOR

STICKING: FLAT STEP

SPECIES: HDF STAVE