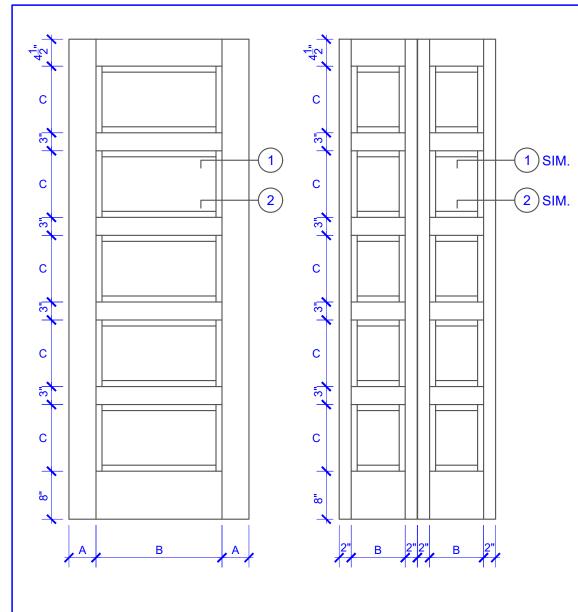

## **DOOR COMPONENT SIZES** STILE **PANEL PANEL WIDTH WIDTH HEIGHT** "A" "B" "C" **DOOR WIDTH** 1-0 THRU 1-1 **VARIES VARIES** 1-2 THRU 1-3 3" **VARIES VARIES** 1-4 THRU 1-10 4" **VARIES VARIES** 2-0 THRU 4-0 4-1/2" **VARIES VARIES**

## NOTES:

- I. BIFOLD LEAF WIDTHS 9"-24" WILL HAVE 2" WIDE STILES.
- 2. ALL COMPONENTS (STILES, RAILS & MULLIONS) MEASUREMENTS ARE "NET" FACE-WIDTH DIMENSIONS, NOT INCLUDING STICKING PROFILES OR APPLIED MOULDING.