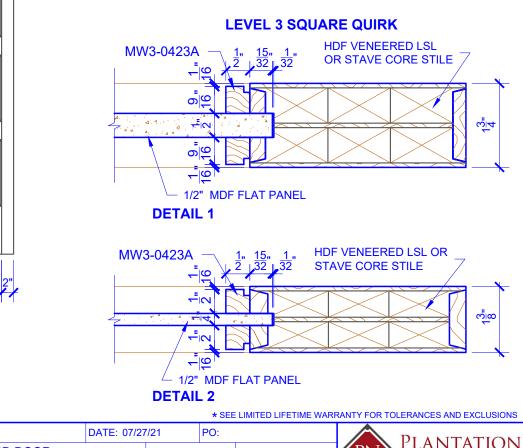

DTH<br>"A" | PANEL<br>WIDTH<br>"B" | PANEL<br>HEIGHT<br>"C" |
|---------------|-----------------------|-----------------------|------------------------|
| 1-0 THRU 1-1  | 2"                    | VARIES                | VARIES                 |
| 1-2 THRU 1-3  | 3"                    | VARIES                | VARIES                 |
| 1-4 THRU 1-10 | 4"                    | VARIES                | VARIES                 |
| 2-0 THRU 4-0  | 4-1/2"                | VARIES                | VARIES                 |
|               |                       |                       |                        |

1. BIFOLD LEAF WIDTHS 9"-24" WILL HAVE 2" WIDE STILES.

2. ALL COMPONENTS (STILES, RAILS & MULLIONS) MEASUREMENTS ARE "NET" FACE-WIDTH DIMENSIONS, NOT INCLUDING STICKING PROFILES OR APPLIED



PANEL: MDF FLAT

THE DEGREE OF SUPERIOR QUALITY STICKING: SQUARE QUIRK