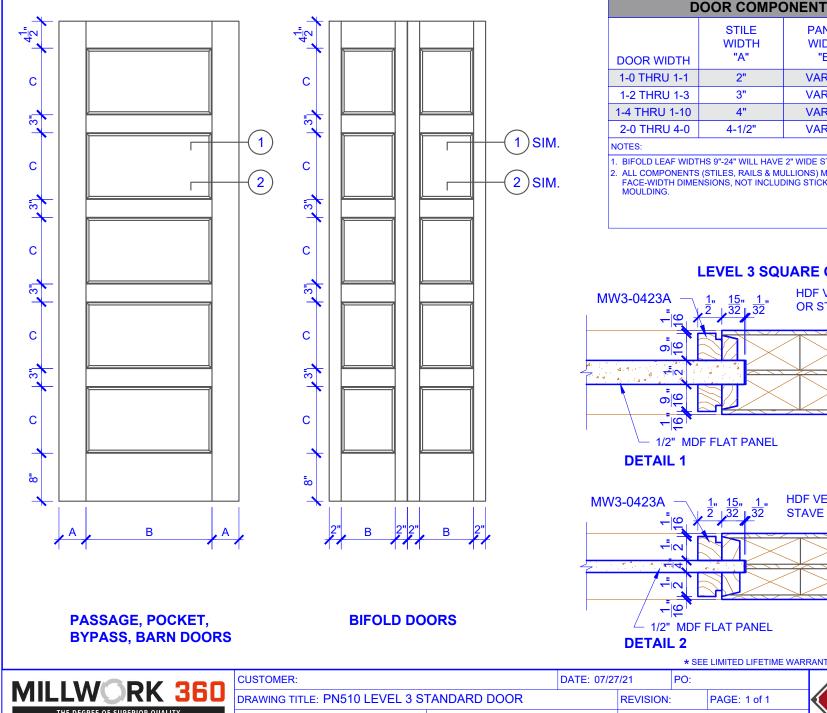

SPECIES: HDF STAVE

<u>Plantation</u> Series

DOOR COMPONENT SIZES

| DOOR WIDTH    | STILE<br>WIDTH<br>"A" | PANEL<br>WIDTH<br>"B" | PANEL<br>HEIGHT<br>"C" |
|---------------|-----------------------|-----------------------|------------------------|
| 1-0 THRU 1-1  | 2"                    | VARIES                | VARIES                 |
| 1-2 THRU 1-3  | 3"                    | VARIES                | VARIES                 |
| 1-4 THRU 1-10 | 4"                    | VARIES                | VARIES                 |
| 2-0 THRU 4-0  | 4-1/2"                | VARIES                | VARIES                 |
|               |                       |                       |                        |

1. BIFOLD LEAF WIDTHS 9"-24" WILL HAVE 2" WIDE STILES.

2. ALL COMPONENTS (STILES, RAILS & MULLIONS) MEASUREMENTS ARE "NET" FACE-WIDTH DIMENSIONS, NOT INCLUDING STICKING PROFILES OR APPLIED

PANEL: MDF FLAT

THE DEGREE OF SUPERIOR QUALITY STICKING: SQUARE QUIRK