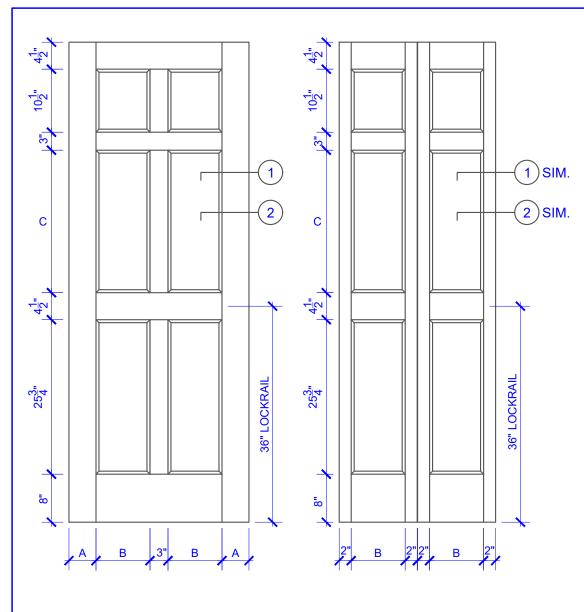

BIFOLD DOORS

**DOOR COMPONENT SIZES** STILE **PANEL TOP PANEL WIDTH WIDTH** HEIGHT "B" "C" "A" **DOOR WIDTH** 4" 2-0 THRU 2-4 **VARIES VARIES** 2-6 THRU 4-0 4-1/2" **VARIES VARIES** 

## NOTES:

- 1. BIFOLD LEAF WIDTHS 9"-24" WILL HAVE 2" WIDE STILES.
- ALL COMPONENTS (STILES, RAILS & MULLIONS) MEASUREMENTS ARE "NET" FACE-WIDTH DIMENSIONS, NOT INCLUDING STICKING PROFILES OR APPLIED MOILI DING
- 3. DOORS NARROWER THAN 2'-0" IN WIDTH ON 2 OR 3 PANEL WIDE DOORS WILL BE MADE AS 1-PANEL WIDE IN A CORRESPONDING DESIGN. PN601 DESIGN 1-8 WIDE WOULD BE A PN601-3 PANEL DESIGN.

## **DETAIL 1**

**DETAIL 2** 

\* SEE LIMITED LIFETIME WARRANTY FOR TOLERANCES AND EXCLUSIONS

**PASSAGE, POCKET,** 

**BYPASS, BARN DOORS** 

 CUSTOMER:
 DATE: 07/27/21
 PO:

 DRAWING TITLE: PN601 LEVEL 2 STANDARD DOOR
 REVISION:
 PAGE: 1 of 1