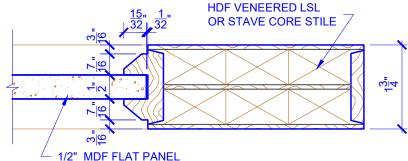

## **LEVEL 2 BEVEL STICKING**

 STICKING: BEVEL
 SPECIES: HDF STAVE
 PANEL: MDF FLAT