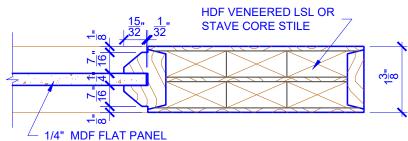

## **LEVEL 2 BEVEL STICKING**

 STICKING: BEVEL
 SPECIES: HDF STAVE
 PANEL: MDF FLAT