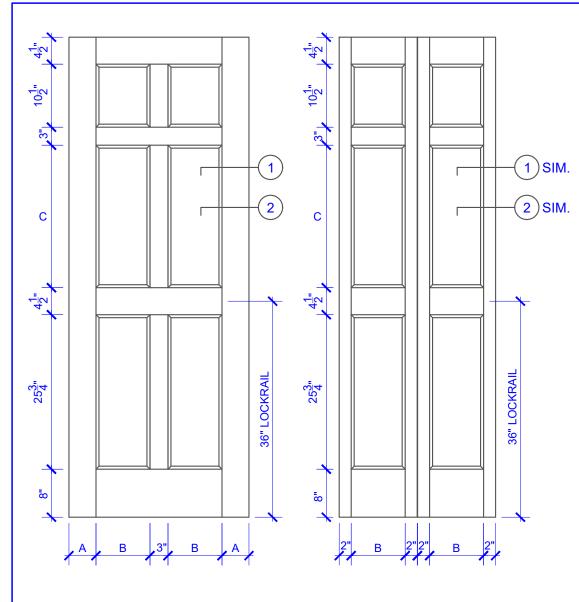

## **DOOR COMPONENT SIZES** STILE **PANEL TOP PANEL WIDTH WIDTH** HEIGHT "B" "C" "A" **DOOR WIDTH** 4" 2-0 THRU 2-4 **VARIES VARIES** 2-6 THRU 4-0 4-1/2" **VARIES VARIES**

## NOTES:

- 1. BIFOLD LEAF WIDTHS 9"-24" WILL HAVE 2" WIDE STILES.
- ALL COMPONENTS (STILES, RAILS & MULLIONS) MEASUREMENTS ARE "NET" FACE-WIDTH DIMENSIONS, NOT INCLUDING STICKING PROFILES OR APPLIED MOULD DING
- 3. DOORS NARROWER THAN 2'-0" IN WIDTH ON 2 OR 3 PANEL WIDE DOORS WILL BE MADE AS 1-PANEL WIDE IN A CORRESPONDING DESIGN. PN601 DESIGN 1-8 WIDE WOULD BE A PN601-3 PANEL DESIGN.