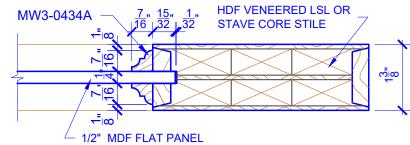

## **LEVEL 3 BEAD & COVE**

**DETAIL 1** 

**DETAIL 2** 

\* SEE LIMITED LIFETIME WARRANTY FOR TOLERANCES AND EXCLUSIONS

CUSTOMER:

DATE: 07/27/21

PO:

DRAWING TITLE: PN601 LEVEL 3 STANDARD DOOR

STICKING: BEAD & COVE

SPECIES: HDF STAVE

PANEL: MDF FLAT