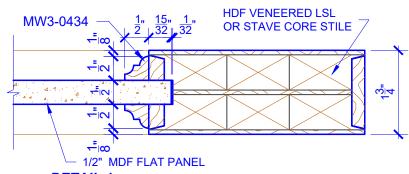

## **LEVEL 3 BEAD & COVE**

**DETAIL 1** 

**DETAIL 2** 

\* SEE LIMITED LIFETIME WARRANTY FOR TOLERANCES AND EXCLUSIONS

CUSTOMER:

DATE: 07/27/21

PO:

DRAWING TITLE: PN601 LEVEL 3 STANDARD DOOR

STICKING: BEAD & COVE

SPECIES: HDF STAVE

PANEL: MDF FLAT