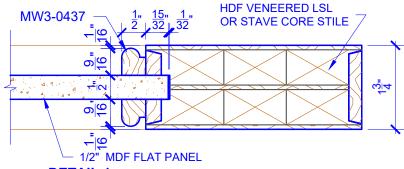

## **LEVEL 3 BEAD**

**DETAIL 1** 

**DETAIL 2** 

\* SEE LIMITED LIFETIME WARRANTY FOR TOLERANCES AND EXCLUSIONS

**PASSAGE, POCKET,** 

**BYPASS, BARN DOORS** 

CUSTOMER:

DRAWING TITLE: PN601 LEVEL 3 STANDARD DOOR

STICKING: BEAD

SPECIES: HDF STAVE

DATE: 07/27/21

PO:

REVISION:
PAGE: 1 of 1

PANEL: MDF FLAT