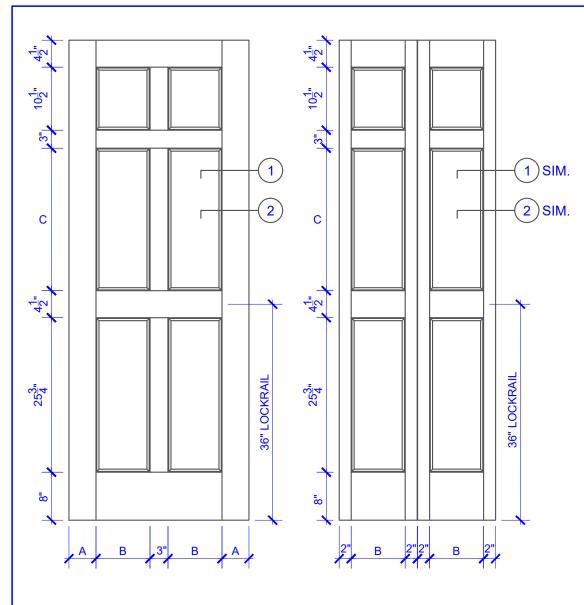

BIFOLD DOORS

| DOOR COMPONENT SIZES |                       |                       |                            |
|----------------------|-----------------------|-----------------------|----------------------------|
| DOOR WIDTH           | STILE<br>WIDTH<br>"A" | PANEL<br>WIDTH<br>"B" | TOP PANEL<br>HEIGHT<br>"C" |
| 2-0 THRU 2-4         | 4"                    | VARIES                | VARIES                     |
| 2-6 THRU 4-0         | 4-1/2"                | VARIES                | VARIES                     |

## NOTES:

- 1. BIFOLD LEAF WIDTHS 9"-24" WILL HAVE 2" WIDE STILES.
- ALL COMPONENTS (STILES, RAILS & MULLIONS) MEASUREMENTS ARE "NET" FACE-WIDTH DIMENSIONS, NOT INCLUDING STICKING PROFILES OR APPLIED MOILI DING
- 3. DOORS NARROWER THAN 2'-0" IN WIDTH ON 2 OR 3 PANEL WIDE DOORS WILL BE MADE AS 1-PANEL WIDE IN A CORRESPONDING DESIGN. PN601 DESIGN 1-8 WIDE WOULD BE A PN601-3 PANEL DESIGN.