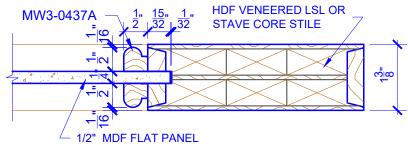

## **LEVEL 3 BEAD**

**DETAIL 1** 

**DETAIL 2** 

\* SEE LIMITED LIFETIME WARRANTY FOR TOLERANCES AND EXCLUSIONS

**PASSAGE, POCKET,** 

**BYPASS, BARN DOORS** 

CUSTOMER:

DRAWING TITLE: PN601 LEVEL 3 STANDARD DOOR

STICKING: BEAD

SPECIES: HDF STAVE

DATE: 07/27/21

PO:

REVISION:
PAGE: 1 of 1

PANEL: MDF FLAT