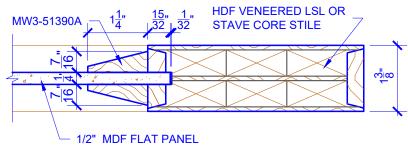

## **LEVEL 3 EXTENDED BEVEL**

**DETAIL 1** 

**DETAIL 2** 

\* SEE LIMITED LIFETIME WARRANTY FOR TOLERANCES AND EXCLUSIONS

CUSTOMER:

DRAWING TITLE: PN601 LEVEL 3 STANDARD DOOR

STICKING: EXTENDED BEVEL

SPECIES: HDF STAVE

DATE: 07/27/21

PO:

REVISION:
PAGE: 1 of 1

PANEL: MDF FLAT