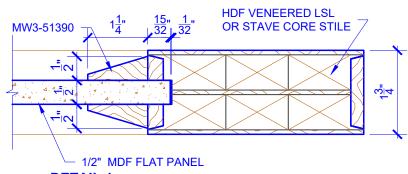

## **LEVEL 3 EXTENDED BEVEL**

**DETAIL 1** 

**DETAIL 2** 

\* SEE LIMITED LIFETIME WARRANTY FOR TOLERANCES AND EXCLUSIONS

CUSTOMER:

DRAWING TITLE: PN601 LEVEL 3 STANDARD DOOR

STICKING: EXTENDED BEVEL

SPECIES: HDF STAVE

DATE: 07/27/21

PO:

REVISION:
PAGE: 1 of 1

PANEL: MDF FLAT