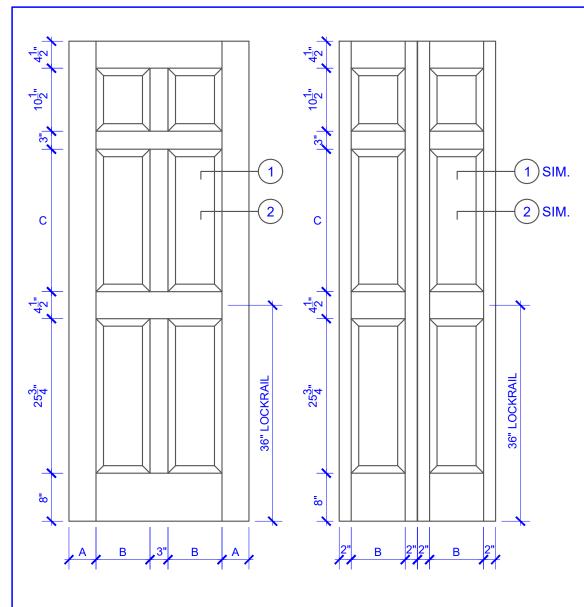

PASSAGE, POCKET, BYPASS, BARN DOORS **BIFOLD DOORS** 

| DOOR COMPONENT SIZES |                       |                       |                            |
|----------------------|-----------------------|-----------------------|----------------------------|
| DOOR WIDTH           | STILE<br>WIDTH<br>"A" | PANEL<br>WIDTH<br>"B" | TOP PANEL<br>HEIGHT<br>"C" |
| 2-0 THRU 2-4         | 4"                    | VARIES                | VARIES                     |
| 2-6 THRU 4-0         | 4-1/2"                | VARIES                | VARIES                     |

## **NOTES**

- 1. BIFOLD LEAF WIDTHS 9"-24" WILL HAVE 2" WIDE STILES.
- ALL COMPONENTS (STILES, RAILS & MULLIONS) MEASUREMENTS ARE "NET" FACE-WIDTH DIMENSIONS, NOT INCLUDING STICKING PROFILES OR APPLIED MOILI DING
- 3. DOORS NARROWER THAN 2'-0" IN WIDTH ON 2 OR 3 PANEL WIDE DOORS WILL BE MADE AS 1-PANEL WIDE IN A CORRESPONDING DESIGN. PN601 DESIGN 1-8 WIDE WOULD BE A PN601-3 PANEL DESIGN.

## **LEVEL 3 EXTENDED BEVEL**

**DETAIL 1** 

**DETAIL 2** 

\* SEE LIMITED LIFETIME WARRANTY FOR TOLERANCES AND EXCLUSIONS

CUSTOMER:

DRAWING TITLE: PN601 LEVEL 3 STANDARD DOOR

STICKING: EXTENDED BEVEL

SPECIES: HDF STAVE