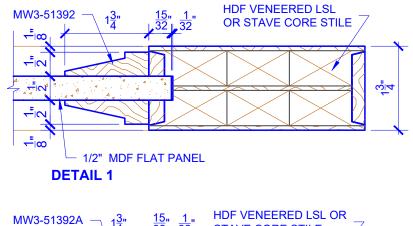

STICKING: EXTENDED STEP BEVEL

SPECIES: HDF STAVE

## LEVEL 3 EXTENDED STEP BEVEL

STAVE CORE STILE လံုထ 1/2" MDF FLAT PANEL

PANEL: MDF FLAT

\* SEE LIMITED LIFETIME WARRANTY FOR TOLERANCES AND EXCLUSIONS

| PLANTATION™ |  |
|-------------|--|
| PN SERIES   |  |
| JEKIES      |  |