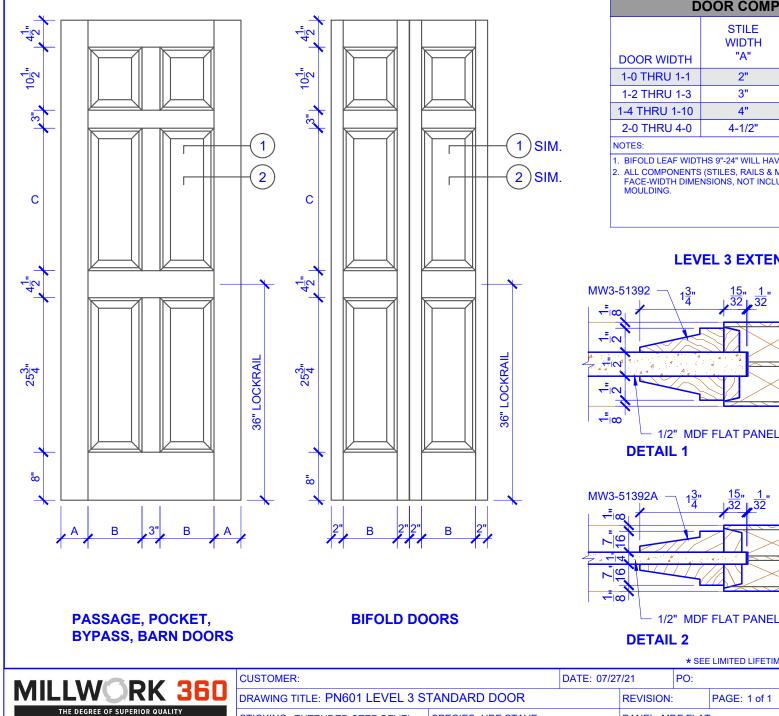

## **DOOR COMPONENT SIZES**

| DOOR WIDTH    | STILE<br>WIDTH<br>"A" | PANEL<br>WIDTH<br>"B" | PANEL<br>HEIGHT<br>"C" |
|---------------|-----------------------|-----------------------|------------------------|
| 1-0 THRU 1-1  | 2"                    | VARIES                | VARIES                 |
| 1-2 THRU 1-3  | 3"                    | VARIES                | VARIES                 |
| 1-4 THRU 1-10 | 4"                    | VARIES                | VARIES                 |
| 2-0 THRU 4-0  | 4-1/2"                | VARIES                | VARIES                 |
| NOTEO         |                       |                       |                        |

1. BIFOLD LEAF WIDTHS 9"-24" WILL HAVE 2" WIDE STILES.

2. ALL COMPONENTS (STILES, RAILS & MULLIONS) MEASUREMENTS ARE "NET" FACE-WIDTH DIMENSIONS, NOT INCLUDING STICKING PROFILES OR APPLIED