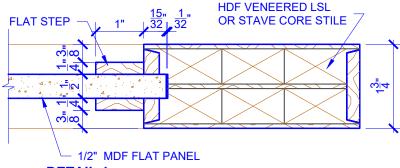

## **LEVEL 3 FLAT STEP**

**DETAIL 1** 

**DETAIL 2** 

\* SEE LIMITED LIFETIME WARRANTY FOR TOLERANCES AND EXCLUSIONS

 CUSTOMER:
 DATE: 07/27/21
 PO:

 DRAWING TITLE: PN601 LEVEL 3 STANDARD DOOR
 REVISION:
 PAGE: 1 of 1

 STICKING: FLAT STEP
 SPECIES: HDF STAVE
 PANEL: MDF FLAT