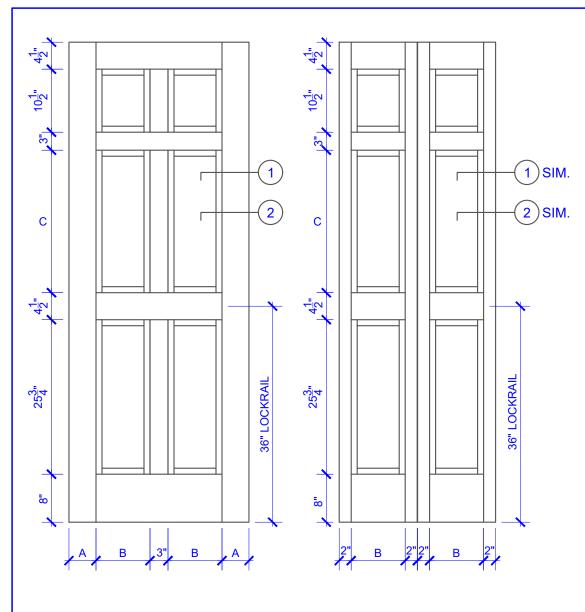

PASSAGE, POCKET, BYPASS, BARN DOORS **BIFOLD DOORS** 

## **DOOR COMPONENT SIZES** STILE **PANEL TOP PANEL WIDTH WIDTH** HEIGHT "B" "C" "A" **DOOR WIDTH** 4" 2-0 THRU 2-4 **VARIES VARIES** 2-6 THRU 4-0 4-1/2" **VARIES VARIES**

## NOTES:

- 1. BIFOLD LEAF WIDTHS 9"-24" WILL HAVE 2" WIDE STILES.
- ALL COMPONENTS (STILES, RAILS & MULLIONS) MEASUREMENTS ARE "NET" FACE-WIDTH DIMENSIONS, NOT INCLUDING STICKING PROFILES OR APPLIED MOLII DING
- 3. DOORS NARROWER THAN 2'-0" IN WIDTH ON 2 OR 3 PANEL WIDE DOORS WILL BE MADE AS 1-PANEL WIDE IN A CORRESPONDING DESIGN. PN601 DESIGN 1-8 WIDE WOULD BE A PN601-3 PANEL DESIGN.