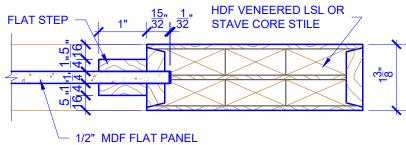

## **LEVEL 3 FLAT STEP**

**DETAIL 1** 

**DETAIL 2** 

\* SEE LIMITED LIFETIME WARRANTY FOR TOLERANCES AND EXCLUSIONS

 CUSTOMER:
 DATE: 07/27/21
 PO:

 DRAWING TITLE: PN601 LEVEL 3 STANDARD DOOR
 REVISION:
 PAGE: 1 of 1

 STICKING: FLAT STEP
 SPECIES: HDF STAVE
 PANEL: MDF FLAT