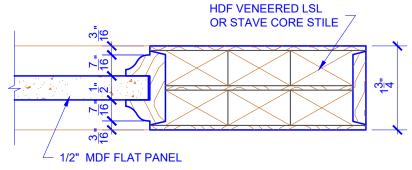

## **LEVEL 2 OGEE STICKING**

**DETAIL 1** 

 STICKING: OGEE
 SPECIES: HDF STAVE
 PANEL: MDF FLAT