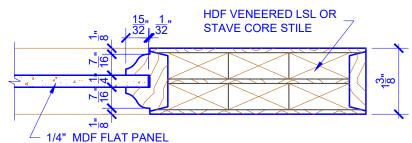

## **DETAIL 2**

\* SEE LIMITED LIFETIME WARRANTY FOR TOLERANCES AND EXCLUSIONS

**PASSAGE, POCKET,** 

**BYPASS, BARN DOORS** 

 CUSTOMER:
 DATE: 07/27/21
 PO:

 DRAWING TITLE: PN607 LEVEL 2 STANDARD DOOR
 REVISION:
 PAGE: 1 of 1

 STICKING: OGEE
 SPECIES: HDF STAVE
 PANEL: MDF FLAT