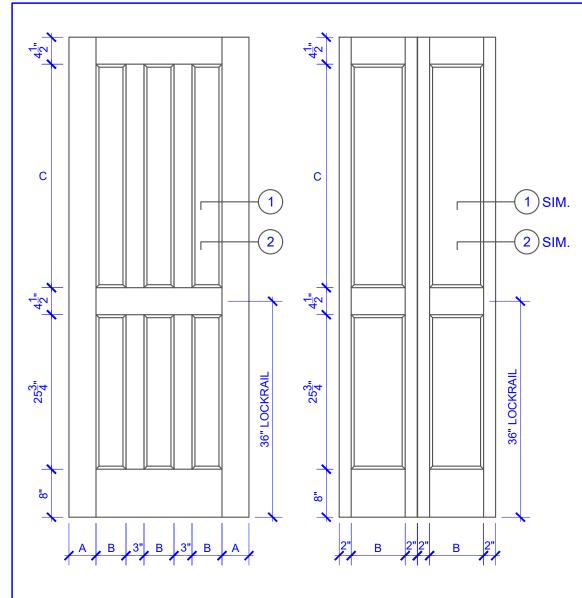

BIFOLD DOORS

## **DOOR COMPONENT SIZES** STILE **PANEL TOP PANEL WIDTH WIDTH** HEIGHT "B" "C" "A" **DOOR WIDTH** 4" 2-0 THRU 2-4 **VARIES VARIES** 2-6 THRU 4-0 4-1/2" **VARIES VARIES**

## NOTES:

- 1. BIFOLD LEAF WIDTHS 9"-24" WILL HAVE 2" WIDE STILES.
- ALL COMPONENTS (STILES, RAILS & MULLIONS) MEASUREMENTS ARE "NET" FACE-WIDTH DIMENSIONS, NOT INCLUDING STICKING PROFILES OR APPLIED MOILI DING
- 3. DOORS NARROWER THAN 2'-0" IN WIDTH ON 2 OR 3 PANEL WIDE DOORS WILL BE MADE AS 1-PANEL WIDE IN A CORRESPONDING DESIGN. PN601 DESIGN 1-8 WIDE WOULD BE A PN201 DESIGN.