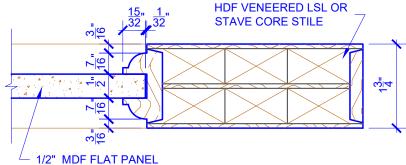

## **LEVEL 2 OVOLO STICKING**

**DETAIL 1** 

**DETAIL 2** 

\* SEE LIMITED LIFETIME WARRANTY FOR TOLERANCES AND EXCLUSIONS

**PASSAGE, POCKET,** 

**BYPASS, BARN DOORS** 

 CUSTOMER:
 DATE: 07/27/21
 PO:

 DRAWING TITLE: PN607 LEVEL 2 STANDARD DOOR
 REVISION:
 PAGE: 1 of 1

 STICKING: OVOLO
 SPECIES: HDF STAVE
 PANEL: MDF FLAT