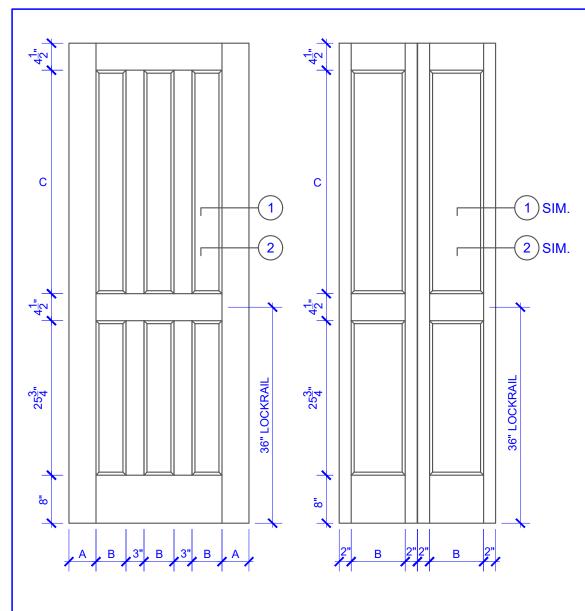

BIFOLD DOORS

| DOOR COMPONENT SIZES |                       |                       |                            |
|----------------------|-----------------------|-----------------------|----------------------------|
| DOOR WIDTH           | STILE<br>WIDTH<br>"A" | PANEL<br>WIDTH<br>"B" | TOP PANEL<br>HEIGHT<br>"C" |
| 2-0 THRU 2-4         | 4"                    | VARIES                | VARIES                     |
| 2-6 THRU 4-0         | 4-1/2"                | VARIES                | VARIES                     |

## NOTES:

- 1. BIFOLD LEAF WIDTHS 9"-24" WILL HAVE 2" WIDE STILES.
- ALL COMPONENTS (STILES, RAILS & MULLIONS) MEASUREMENTS ARE "NET" FACE-WIDTH DIMENSIONS, NOT INCLUDING STICKING PROFILES OR APPLIED MOILI DING
- 3. DOORS NARROWER THAN 2'-0" IN WIDTH ON 2 OR 3 PANEL WIDE DOORS WILL BE MADE AS 1-PANEL WIDE IN A CORRESPONDING DESIGN. PN601 DESIGN 1-8 WIDE WOULD BE A PN201 DESIGN.