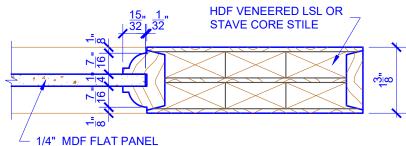

## **LEVEL 2 OVOLO STICKING**

**DETAIL 1** 

**DETAIL 2** 

\* SEE LIMITED LIFETIME WARRANTY FOR TOLERANCES AND EXCLUSIONS

**PASSAGE, POCKET,** 

**BYPASS, BARN DOORS** 

 CUSTOMER:
 DATE: 07/27/21
 PO:

 DRAWING TITLE: PN607 LEVEL 2 STANDARD DOOR
 REVISION:
 PAGE: 1 of 1

 STICKING: OVOLO
 SPECIES: HDF STAVE
 PANEL: MDF FLAT