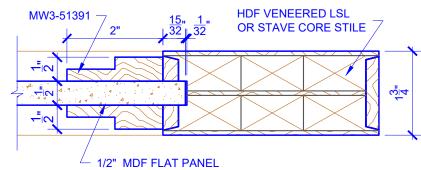

## **LEVEL 3 2 STEP**

**DETAIL 1** 

**DETAIL 2** 

\* SEE LIMITED LIFETIME WARRANTY FOR TOLERANCES AND EXCLUSIONS

 CUSTOMER:
 DATE: 07/27/21
 PO:

 DRAWING TITLE: PN607 LEVEL 3 STANDARD DOOR
 REVISION:
 PAGE: 1 of 1

 STICKING: 2 STEP
 SPECIES: HDF STAVE
 PANEL: MDF FLAT