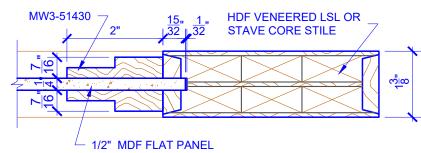

## **LEVEL 3 2 STEP**

**DETAIL 1** 

**DETAIL 2** 

\* SEE LIMITED LIFETIME WARRANTY FOR TOLERANCES AND EXCLUSIONS

 CUSTOMER:
 DATE: 07/27/21
 PO:

 DRAWING TITLE: PN607 LEVEL 3 STANDARD DOOR
 REVISION:
 PAGE: 1 of 1

 STICKING: 2 STEP
 SPECIES: HDF STAVE
 PANEL: MDF FLAT