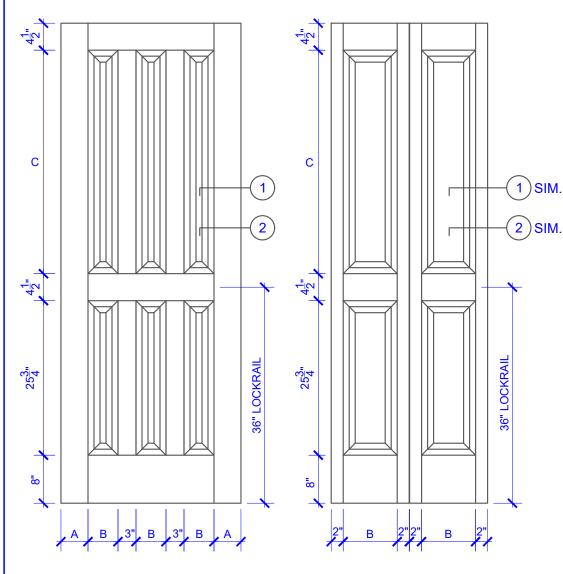

PASSAGE, POCKET, BIFOLD DOORS BYPASS, BARN DOORS

| DOOR COMPONENT SIZES |                       |                       |                            |
|----------------------|-----------------------|-----------------------|----------------------------|
| DOOR WIDTH           | STILE<br>WIDTH<br>"A" | PANEL<br>WIDTH<br>"B" | TOP PANEL<br>HEIGHT<br>"C" |
| 2-0 THRU 2-4         | 4"                    | VARIES                | VARIES                     |
| 2-6 THRU 4-0         | 4-1/2"                | VARIES                | VARIES                     |

## NOTES:

- 1. BIFOLD LEAF WIDTHS 9"-24" WILL HAVE 2" WIDE STILES.
- ALL COMPONENTS (STILES, RAILS & MULLIONS) MEASUREMENTS ARE "NET" FACE-WIDTH DIMENSIONS, NOT INCLUDING STICKING PROFILES OR APPLIED MOILI DING
- 3. DOORS NARROWER THAN 2'-0" IN WIDTH ON 2 OR 3 PANEL WIDE DOORS WILL BE MADE AS 1-PANEL WIDE IN A CORRESPONDING DESIGN. PN601 DESIGN 1-8 WIDE WOULD BE A PN201 DESIGN.

## **LEVEL 3 2 STEP**

**DETAIL 1** 

**DETAIL 2** 

\* SEE LIMITED LIFETIME WARRANTY FOR TOLERANCES AND EXCLUSIONS

 CUSTOMER:
 DATE: 07/27/21
 PO:

 DRAWING TITLE: PN607 LEVEL 3 STANDARD DOOR
 REVISION:
 PAGE: 1 of 1