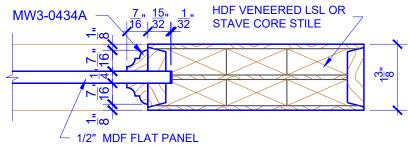

## **LEVEL 3 BEAD & COVE**

**DETAIL 1** 

**DETAIL 2** 

\* SEE LIMITED LIFETIME WARRANTY FOR TOLERANCES AND EXCLUSIONS

CUSTOMER:

DRAWING TITLE: PN607 LEVEL 3 STANDARD DOOR

STICKING: BEAD & COVE

SPECIES: HDF STAVE

DATE: 07/27/21

PO:

REVISION:
PAGE: 1 of 1

PANEL: MDF FLAT