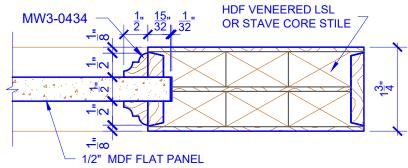

## **LEVEL 3 BEAD & COVE**

**DETAIL 1** 

**DETAIL 2** 

\* SEE LIMITED LIFETIME WARRANTY FOR TOLERANCES AND EXCLUSIONS

CUSTOMER:

DRAWING TITLE: PN607 LEVEL 3 STANDARD DOOR

STICKING: BEAD & COVE

SPECIES: HDF STAVE

DATE: 07/27/21

PO:

REVISION:
PAGE: 1 of 1

PANEL: MDF FLAT