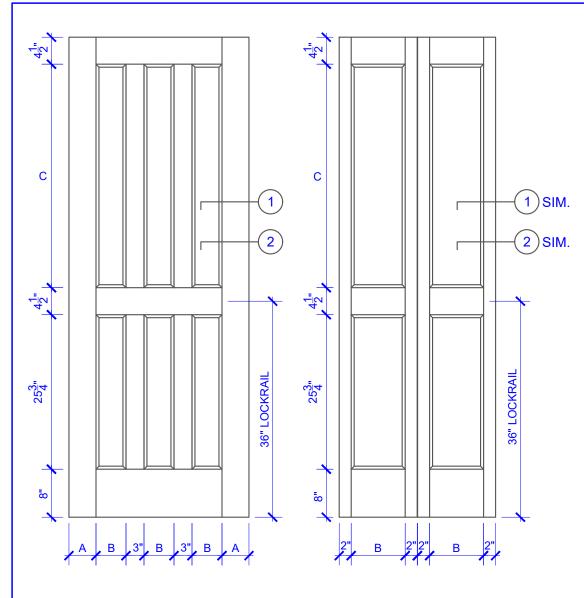

## **DOOR COMPONENT SIZES** STILE **PANEL TOP PANEL WIDTH WIDTH** HEIGHT "A" "B" "C" **DOOR WIDTH** 4" 2-0 THRU 2-4 **VARIES VARIES** 2-6 THRU 4-0 4-1/2" **VARIES VARIES**

## NOTES:

- 1. BIFOLD LEAF WIDTHS 9"-24" WILL HAVE 2" WIDE STILES.
- ALL COMPONENTS (STILES, RAILS & MULLIONS) MEASUREMENTS ARE "NET" FACE-WIDTH DIMENSIONS, NOT INCLUDING STICKING PROFILES OR APPLIED MOLII DING
- 3. DOORS NARROWER THAN 2'-0" IN WIDTH ON 2 OR 3 PANEL WIDE DOORS WILL BE MADE AS 1-PANEL WIDE IN A CORRESPONDING DESIGN. PN601 DESIGN 1-8 WIDE WOULD BE A PN201 DESIGN.

## **LEVEL 3 BEAD & COVE**

**DETAIL 1** 

**DETAIL 2** 

\* SEE LIMITED LIFETIME WARRANTY FOR TOLERANCES AND EXCLUSIONS

CUSTOMER:

DRAWING TITLE: PN607 LEVEL 3 STANDARD DOOR

STICKING: BEAD & COVE

SPECIES: HDF STAVE