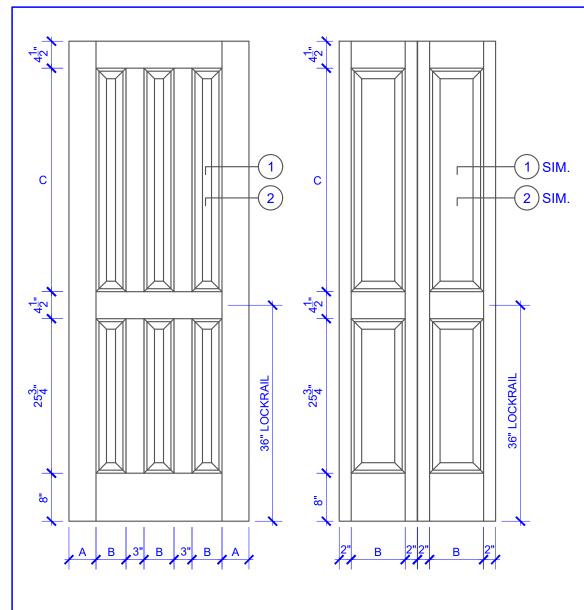

BIFOLD DOORS

**DOOR COMPONENT SIZES** STILE **PANEL PANEL WIDTH WIDTH HEIGHT** "A" "B" "C" **DOOR WIDTH** 1-0 THRU 1-1 **VARIES VARIES** 1-2 THRU 1-3 3" **VARIES VARIES** 1-4 THRU 1-10 4" **VARIES VARIES** 2-0 THRU 4-0 4-1/2" **VARIES VARIES** 

## NOTES:

- 1. BIFOLD LEAF WIDTHS 9"-24" WILL HAVE 2" WIDE STILES
- 2. ALL COMPONENTS (STILES, RAILS & MULLIONS) MEASUREMENTS ARE "NET" FACE-WIDTH DIMENSIONS, NOT INCLUDING STICKING PROFILES OR APPLIED MOULDING.

## **LEVEL 3 EXTENDED STEP BEVEL**

**DETAIL 1** 

**DETAIL 2** 

\* SEE LIMITED LIFETIME WARRANTY FOR TOLERANCES AND EXCLUSIONS

**PASSAGE, POCKET,** 

**BYPASS, BARN DOORS** 

CUSTOMER:

DATE: 07/27/21