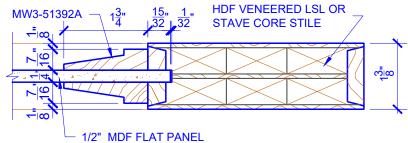

## **LEVEL 3 EXTENDED STEP BEVEL**

**DETAIL 1** 

**DETAIL 2** 

\* SEE LIMITED LIFETIME WARRANTY FOR TOLERANCES AND EXCLUSIONS

**PASSAGE, POCKET,** 

**BYPASS, BARN DOORS** 

CUSTOMER:

DATE: 07/27/21

PO:

DRAWING TITLE: PN607 LEVEL 3 STANDARD DOOR

STICKING: EXTENDED STEP BEVEL

SPECIES: HDF STAVE

PANEL: MDF FLAT