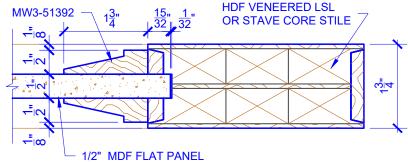

## **LEVEL 3 EXTENDED STEP BEVEL**

**DETAIL 1** 

**DETAIL 2** 

\* SEE LIMITED LIFETIME WARRANTY FOR TOLERANCES AND EXCLUSIONS

**PASSAGE, POCKET,** 

**BYPASS, BARN DOORS** 

CUSTOMER:

DATE: 07/27/21

PO:

DRAWING TITLE: PN607 LEVEL 3 STANDARD DOOR

STICKING: EXTENDED STEP BEVEL

SPECIES: HDF STAVE

PANEL: MDF FLAT