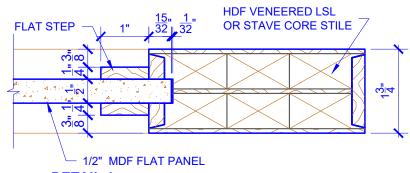

## **LEVEL 3 FLAT STEP**

**DETAIL 1** 

**DETAIL 2** 

\* SEE LIMITED LIFETIME WARRANTY FOR TOLERANCES AND EXCLUSIONS

 CUSTOMER:
 DATE: 07/27/21
 PO:

 DRAWING TITLE: PN607 LEVEL 3 STANDARD DOOR
 REVISION:
 PAGE: 1 of 1

 STICKING: FLAT STEP
 SPECIES: HDF STAVE
 PANEL: MDF FLAT