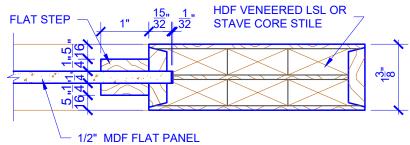

## **LEVEL 3 FLAT STEP**

**DETAIL 1** 

**DETAIL 2** 

\* SEE LIMITED LIFETIME WARRANTY FOR TOLERANCES AND EXCLUSIONS

 CUSTOMER:
 DATE: 07/27/21
 PO:

 DRAWING TITLE: PN607 LEVEL 3 STANDARD DOOR
 REVISION:
 PAGE: 1 of 1

 STICKING: FLAT STEP
 SPECIES: HDF STAVE
 PANEL: MDF FLAT