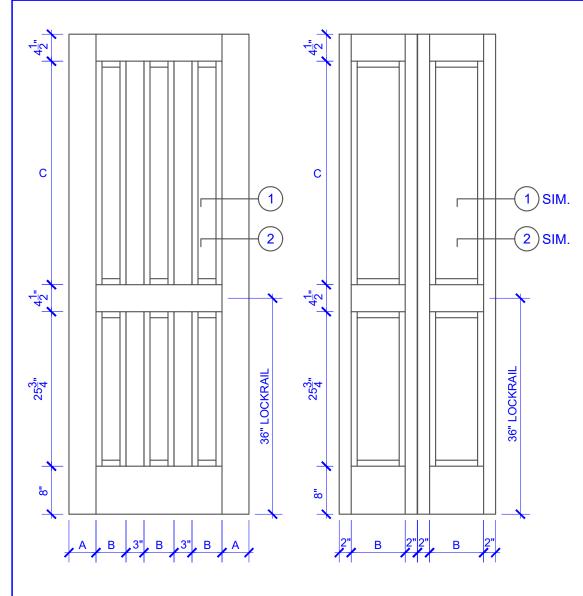

## **DOOR COMPONENT SIZES** STILE **PANEL TOP PANEL WIDTH WIDTH** HEIGHT "B" "C" "A" **DOOR WIDTH** 4" 2-0 THRU 2-4 **VARIES VARIES** 2-6 THRU 4-0 4-1/2" **VARIES VARIES**

## NOTES:

- 1. BIFOLD LEAF WIDTHS 9"-24" WILL HAVE 2" WIDE STILES.
- ALL COMPONENTS (STILES, RAILS & MULLIONS) MEASUREMENTS ARE "NET" FACE-WIDTH DIMENSIONS, NOT INCLUDING STICKING PROFILES OR APPLIED MOLII DING
- 3. DOORS NARROWER THAN 2'-0" IN WIDTH ON 2 OR 3 PANEL WIDE DOORS WILL BE MADE AS 1-PANEL WIDE IN A CORRESPONDING DESIGN. PN601 DESIGN 1-8 WIDE WOULD BE A PN201 DESIGN.