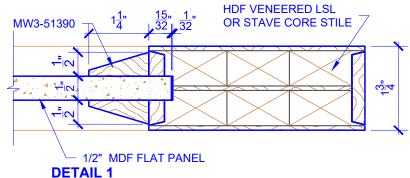

## **LEVEL 3 EXTENDED BEVEL**

**DETAIL 2** 

\* SEE LIMITED LIFETIME WARRANTY FOR TOLERANCES AND EXCLUSIONS

CUSTOMER:

DATE: 07/27/21

PO:

DRAWING TITLE: PN610 LEVEL 3 STANDARD DOOR

STICKING: EXTENDED BEVEL

SPECIES: HDF STAVE

PANEL: MDF FLAT