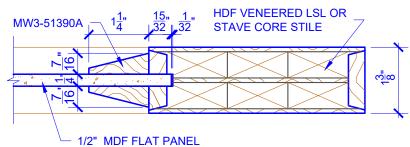

## **LEVEL 3 EXTENDED BEVEL**

**DETAIL 2** 

\* SEE LIMITED LIFETIME WARRANTY FOR TOLERANCES AND EXCLUSIONS

CUSTOMER:

DATE: 07/27/21

PO:

DRAWING TITLE: PN610 LEVEL 3 STANDARD DOOR

STICKING: EXTENDED BEVEL

SPECIES: HDF STAVE

PANEL: MDF FLAT