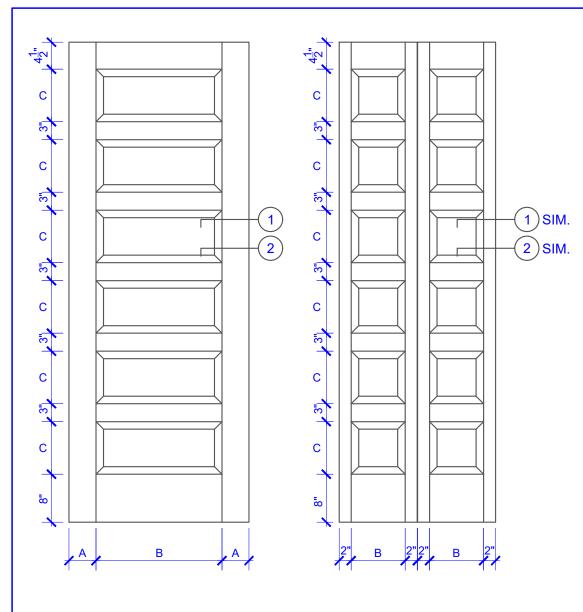

## **DOOR COMPONENT SIZES** STILE **PANEL PANEL WIDTH WIDTH HEIGHT** "A" "B" "C" **DOOR WIDTH** 1-0 THRU 1-1 **VARIES VARIES** 1-2 THRU 1-3 3" **VARIES VARIES** 1-4 THRU 1-10 4" **VARIES VARIES** 2-0 THRU 4-0 4-1/2" **VARIES VARIES**

## NOTES:

- 1. BIFOLD LEAF WIDTHS 9"-24" WILL HAVE 2" WIDE STILES
- 2. ALL COMPONENTS (STILES, RAILS & MULLIONS) MEASUREMENTS ARE "NET" FACE-WIDTH DIMENSIONS, NOT INCLUDING STICKING PROFILES OR APPLIED MOULDING.