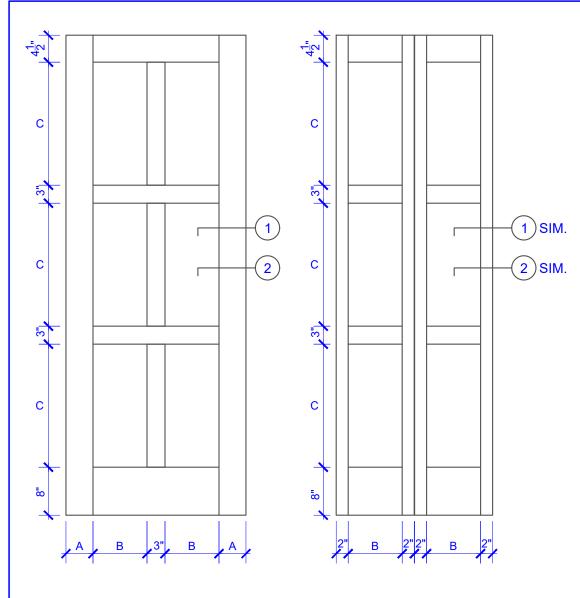

PASSAGE, POCKET, BYPASS, BARN DOORS **BIFOLD DOORS** 

| DOOR COMPONENT SIZES |                       |                       |                            |
|----------------------|-----------------------|-----------------------|----------------------------|
| DOOR WIDTH           | STILE<br>WIDTH<br>"A" | PANEL<br>WIDTH<br>"B" | TOP PANEL<br>HEIGHT<br>"C" |
| 2-0 THRU 2-4         | 4"                    | VARIES                | VARIES                     |
| 2-6 THRU 4-0         | 4-1/2"                | VARIES                | VARIES                     |

## NOTES:

- 1. BIFOLD LEAF WIDTHS 9"-24" WILL HAVE 2" WIDE STILES.
- 2. ALL COMPONENTS (STILES, RAILS & MULLIONS) MEASUREMENTS ARE "NET" FACE-WIDTH DIMENSIONS, NOT INCLUDING STICKING PROFILES OR APPLIED MOULDING.
- DOORS NARROWER THAN 2'-0" IN WIDTH ON 2 OR 3 PANEL WIDE DOORS WILL BE MADE AS 1-PANEL WIDE IN A CORRESPONDING DESIGN. PN611 DESIGN 1-8 WIDE WOULD BE A PN310 DESIGN.