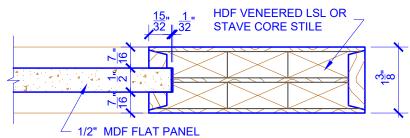

## **LEVEL 1 SQUARE SHOULDER**

**DETAIL 1** 

**DETAIL 2** 

\* SEE LIMITED LIFETIME WARRANTY FOR TOLERANCES AND EXCLUSIONS

 CUSTOMER:
 DATE: 07/27/21
 PO:

 DRAWING TITLE: PN611 LEVEL 1 STANDARD DOOR
 REVISION:
 PAGE: 1 of 1

 STICKING: SQUARE
 SPECIES: HDF STAVE
 PANEL: MDF FLAT