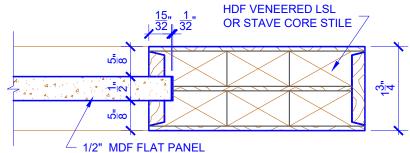

## **LEVEL 1 SQUARE SHOULDER**

**DETAIL 1** 

**DETAIL 2** 

\* SEE LIMITED LIFETIME WARRANTY FOR TOLERANCES AND EXCLUSIONS

 CUSTOMER:
 DATE: 07/27/21
 PO:

 DRAWING TITLE: PN611 LEVEL 1 STANDARD DOOR
 REVISION:
 PAGE: 1 of 1

 STICKING: SQUARE
 SPECIES: HDF STAVE
 PANEL: MDF FLAT