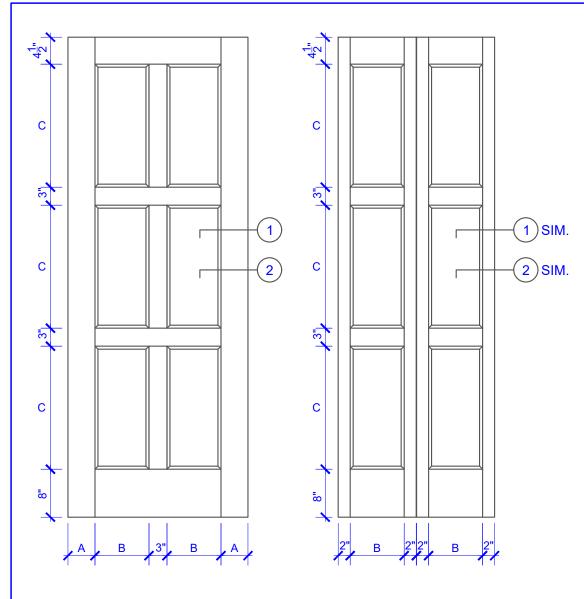

**BIFOLD DOORS** 

| DOOR COMPONENT SIZES |                       |                       |                            |
|----------------------|-----------------------|-----------------------|----------------------------|
| DOOR WIDTH           | STILE<br>WIDTH<br>"A" | PANEL<br>WIDTH<br>"B" | TOP PANEL<br>HEIGHT<br>"C" |
| 2-0 THRU 2-4         | 4"                    | VARIES                | VARIES                     |
| 2-6 THRU 4-0         | 4-1/2"                | VARIES                | VARIES                     |

## NOTES:

- 1. BIFOLD LEAF WIDTHS 9"-24" WILL HAVE 2" WIDE STILES.
- 2. ALL COMPONENTS (STILES, RAILS & MULLIONS) MEASUREMENTS ARE "NET" FACE-WIDTH DIMENSIONS, NOT INCLUDING STICKING PROFILES OR APPLIED MOULDING.
- 3. DOORS NARROWER THAN 2'-0" IN WIDTH ON 2 OR 3 PANEL WIDE DOORS WILL BE MADE AS 1-PANEL WIDE IN A CORRESPONDING DESIGN. PN611 DESIGN 1-8 WIDE WOULD BE A PN310 DESIGN.

## **DETAIL 1**

## **DETAIL 2**

\* SEE LIMITED LIFETIME WARRANTY FOR TOLERANCES AND EXCLUSIONS

PASSAGE, POCKET,

**BYPASS, BARN DOORS** 

 CUSTOMER:
 DATE: 07/27/21
 PO:

 DRAWING TITLE: PN611 LEVEL 2 STANDARD DOOR
 REVISION:
 PAGE: 1 of 1