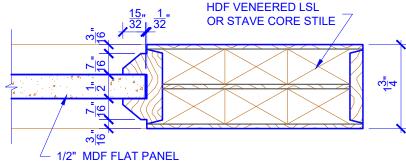

## **LEVEL 2 BEVEL STICKING**

## **DETAIL 1**

 STICKING: BEVEL
 SPECIES: HDF STAVE
 PANEL: MDF FLAT