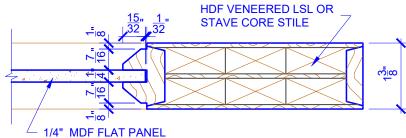

## **LEVEL 2 BEVEL STICKING**

## **DETAIL 2**

\* SEE LIMITED LIFETIME WARRANTY FOR TOLERANCES AND EXCLUSIONS

PASSAGE, POCKET,

**BYPASS, BARN DOORS** 

 CUSTOMER:
 DATE: 07/27/21
 PO:

 DRAWING TITLE: PN611 LEVEL 2 STANDARD DOOR
 REVISION:
 PAGE: 1 of 1

 STICKING: BEVEL
 SPECIES: HDF STAVE
 PANEL: MDF FLAT