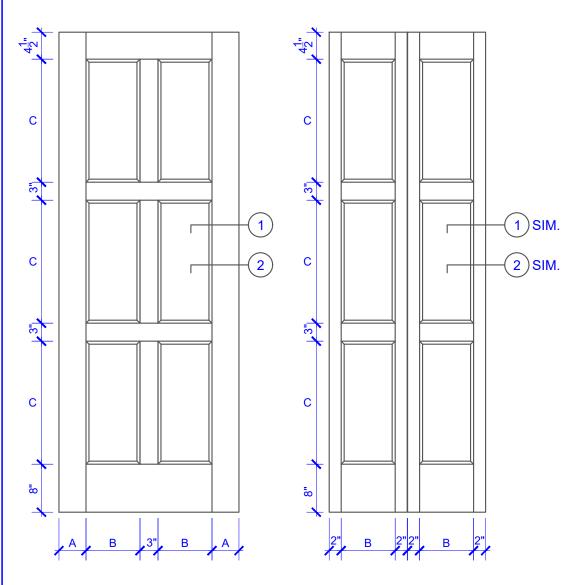

## **DOOR COMPONENT SIZES** STILE **PANEL TOP PANEL WIDTH WIDTH** HEIGHT "B" "C" "A" **DOOR WIDTH** 4" 2-0 THRU 2-4 **VARIES VARIES** 2-6 THRU 4-0 4-1/2" **VARIES VARIES**

## NOTES:

- 1. BIFOLD LEAF WIDTHS 9"-24" WILL HAVE 2" WIDE STILES.
- ALL COMPONENTS (STILES, RAILS & MULLIONS) MEASUREMENTS ARE "NET" FACE-WIDTH DIMENSIONS, NOT INCLUDING STICKING PROFILES OR APPLIED MOILI DING
- 3. DOORS NARROWER THAN 2'-0" IN WIDTH ON 2 OR 3 PANEL WIDE DOORS WILL BE MADE AS 1-PANEL WIDE IN A CORRESPONDING DESIGN. PN611 DESIGN 1-8 WIDE WOULD BE A PN310 DESIGN.