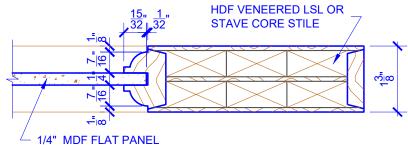

## **LEVEL 2 OVOLO STICKING**

**DETAIL 1** 

**DETAIL 2** 

\* SEE LIMITED LIFETIME WARRANTY FOR TOLERANCES AND EXCLUSIONS

 CUSTOMER:
 DATE: 07/27/21
 PO:

 DRAWING TITLE: PN611 LEVEL 2 STANDARD DOOR
 REVISION:
 PAGE: 1 of 1

 STICKING: OVOLO
 SPECIES: HDF STAVE
 PANEL: MDF FLAT