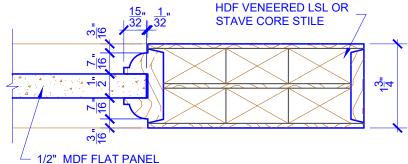

## **LEVEL 2 OVOLO STICKING**

**DETAIL 1** 

**DETAIL 2** 

\* SEE LIMITED LIFETIME WARRANTY FOR TOLERANCES AND EXCLUSIONS

 CUSTOMER:
 DATE: 07/27/21
 PO:

 DRAWING TITLE: PN611 LEVEL 2 STANDARD DOOR
 REVISION:
 PAGE: 1 of 1

 STICKING: OVOLO
 SPECIES: HDF STAVE
 PANEL: MDF FLAT