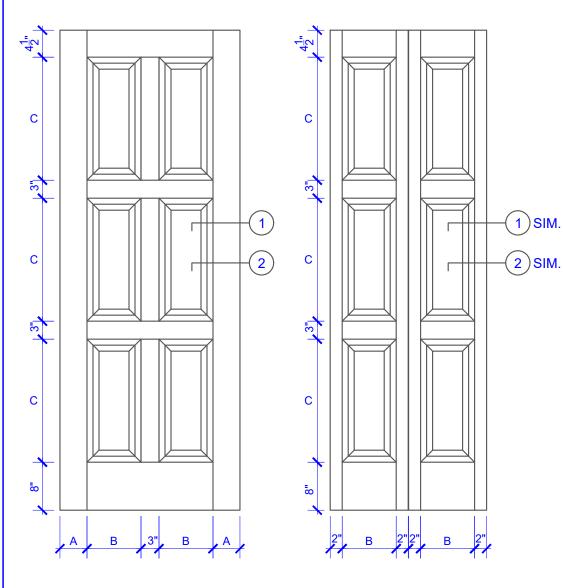

| DOOR COMPONENT SIZES |                       |                       |                            |
|----------------------|-----------------------|-----------------------|----------------------------|
| DOOR WIDTH           | STILE<br>WIDTH<br>"A" | PANEL<br>WIDTH<br>"B" | TOP PANEL<br>HEIGHT<br>"C" |
| 2-0 THRU 2-4         | 4"                    | VARIES                | VARIES                     |
| 2-6 THRU 4-0         | 4-1/2"                | VARIES                | VARIES                     |

## NOTES:

- 1. BIFOLD LEAF WIDTHS 9"-24" WILL HAVE 2" WIDE STILES.
- ALL COMPONENTS (STILES, RAILS & MULLIONS) MEASUREMENTS ARE "NET" FACE-WIDTH DIMENSIONS, NOT INCLUDING STICKING PROFILES OR APPLIED MOILI DING
- 3. DOORS NARROWER THAN 2'-0" IN WIDTH ON 2 OR 3 PANEL WIDE DOORS WILL BE MADE AS 1-PANEL WIDE IN A CORRESPONDING DESIGN. PN611 DESIGN 1-8 WIDE WOULD BE A PN310 DESIGN.

## **LEVEL 3 2 STEP**

**DETAIL 1** 

**DETAIL 2** 

\* SEE LIMITED LIFETIME WARRANTY FOR TOLERANCES AND EXCLUSIONS

**PASSAGE, POCKET,** 

**BYPASS, BARN DOORS** 

 CUSTOMER:
 DATE: 07/27/21
 PO:

 DRAWING TITLE: PN611 LEVEL 3 STANDARD DOOR
 REVISION:
 PAGE: 1 of 1

 STICKING: 2 STEP
 SPECIES: HDF STAVE
 PANEL: MDF FLAT