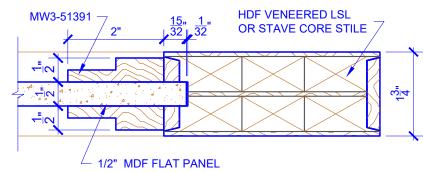

--------|-----------------------|-----------------------|----------------------------|
| DOOR WIDTH           | STILE<br>WIDTH<br>"A" | PANEL<br>WIDTH<br>"B" | TOP PANEL<br>HEIGHT<br>"C" |
| 2-0 THRU 2-4         | 4"                    | VARIES                | VARIES                     |
| 2-6 THRU 4-0         | 4-1/2"                | VARIES                | VARIES                     |

## NOTES:

- 1. BIFOLD LEAF WIDTHS 9"-24" WILL HAVE 2" WIDE STILES.
- ALL COMPONENTS (STILES, RAILS & MULLIONS) MEASUREMENTS ARE "NET" FACE-WIDTH DIMENSIONS, NOT INCLUDING STICKING PROFILES OR APPLIED MOILI DING
- 3. DOORS NARROWER THAN 2'-0" IN WIDTH ON 2 OR 3 PANEL WIDE DOORS WILL BE MADE AS 1-PANEL WIDE IN A CORRESPONDING DESIGN. PN611 DESIGN 1-8 WIDE WOULD BE A PN310 DESIGN.

## **LEVEL 3 2 STEP**



**DETAIL 1** 



**DETAIL 2** 

\* SEE LIMITED LIFETIME WARRANTY FOR TOLERANCES AND EXCLUSIONS



**PASSAGE, POCKET,** 

**BYPASS, BARN DOORS** 

 CUSTOMER:
 DATE: 07/27/21
 PO:

 DRAWING TITLE: PN611 LEVEL 3 STANDARD DOOR
 REVISION:
 PAGE: 1 of 1

 STICKING: 2 STEP
 SPECIES: HDF STAVE
 PANEL: MDF FLAT