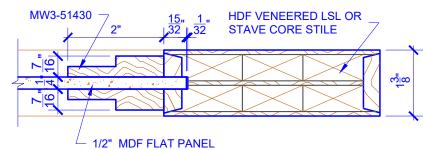

---------------|-----------------------|----------------------------|
| DOOR WIDTH           | STILE<br>WIDTH<br>"A" | PANEL<br>WIDTH<br>"B" | TOP PANEL<br>HEIGHT<br>"C" |
| 2-0 THRU 2-4         | 4"                    | VARIES                | VARIES                     |
| 2-6 THRU 4-0         | 4-1/2"                | VARIES                | VARIES                     |

## NOTES:

- 1. BIFOLD LEAF WIDTHS 9"-24" WILL HAVE 2" WIDE STILES.
- ALL COMPONENTS (STILES, RAILS & MULLIONS) MEASUREMENTS ARE "NET" FACE-WIDTH DIMENSIONS, NOT INCLUDING STICKING PROFILES OR APPLIED MOILI DING
- 3. DOORS NARROWER THAN 2'-0" IN WIDTH ON 2 OR 3 PANEL WIDE DOORS WILL BE MADE AS 1-PANEL WIDE IN A CORRESPONDING DESIGN. PN611 DESIGN 1-8 WIDE WOULD BE A PN310 DESIGN.

## **LEVEL 3 2 STEP**



**DETAIL 1** 



**DETAIL 2** 

\* SEE LIMITED LIFETIME WARRANTY FOR TOLERANCES AND EXCLUSIONS



**PASSAGE, POCKET,** 

**BYPASS, BARN DOORS** 

 CUSTOMER:
 DATE: 07/27/21
 PO:

 DRAWING TITLE: PN611 LEVEL 3 STANDARD DOOR
 REVISION:
 PAGE: 1 of 1

 STICKING: 2 STEP
 SPECIES: HDF STAVE
 PANEL: MDF FLAT