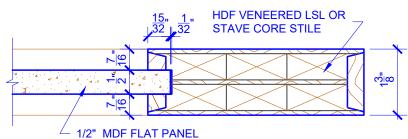

## **LEVEL 1 SQUARE SHOULDER**

**DETAIL 1** 

**DETAIL 2** 

\* SEE LIMITED LIFETIME WARRANTY FOR TOLERANCES AND EXCLUSIONS

 CUSTOMER:
 DATE: 07/27/21
 PO:

 DRAWING TITLE: PN701 LEVEL 1 STANDARD DOOR
 REVISION:
 PAGE: 1 of 1

 STICKING: SQUARE
 SPECIES: HDF STAVE
 PANEL: MDF FLAT