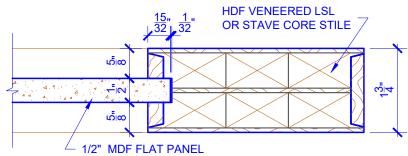

## **LEVEL 1 SQUARE SHOULDER**

**DETAIL 1** 

**DETAIL 2** 

\* SEE LIMITED LIFETIME WARRANTY FOR TOLERANCES AND EXCLUSIONS

 CUSTOMER:
 DATE: 07/27/21
 PO:

 DRAWING TITLE: PN701 LEVEL 1 STANDARD DOOR
 REVISION:
 PAGE: 1 of 1

 STICKING: SQUARE
 SPECIES: HDF STAVE
 PANEL: MDF FLAT