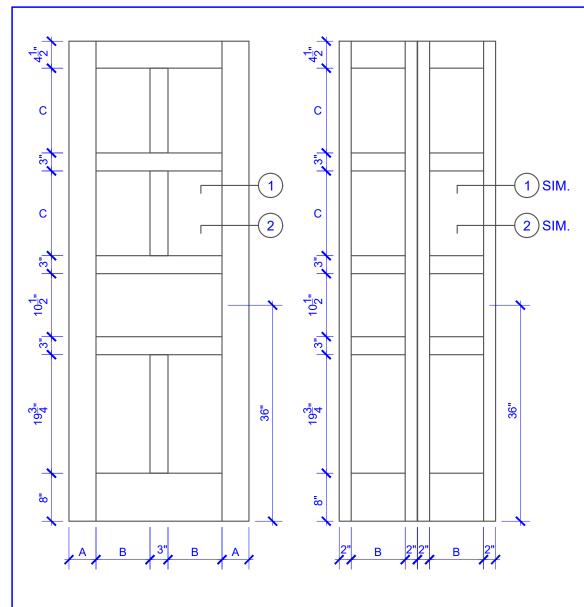

## **DOOR COMPONENT SIZES** STILE **PANEL TOP PANEL WIDTH WIDTH** HEIGHT "B" "C" "A" **DOOR WIDTH** 4" 2-0 THRU 2-4 **VARIES VARIES** 2-6 THRU 4-0 4-1/2" **VARIES VARIES**

## NOTES:

- 1. BIFOLD LEAF WIDTHS 9"-24" WILL HAVE 2" WIDE STILES.
- ALL COMPONENTS (STILES, RAILS & MULLIONS) MEASUREMENTS ARE "NET" FACE-WIDTH DIMENSIONS, NOT INCLUDING STICKING PROFILES OR APPLIED MOILI DING
- 3. DOORS NARROWER THAN 2'-0" IN WIDTH ON 2 OR 3 PANEL WIDE DOORS WILL BE MADE AS 1-PANEL WIDE IN A CORRESPONDING DESIGN. PN701 DESIGN 1-8 WIDE WOULD BE A PN701-4 PANEL DESIGN.