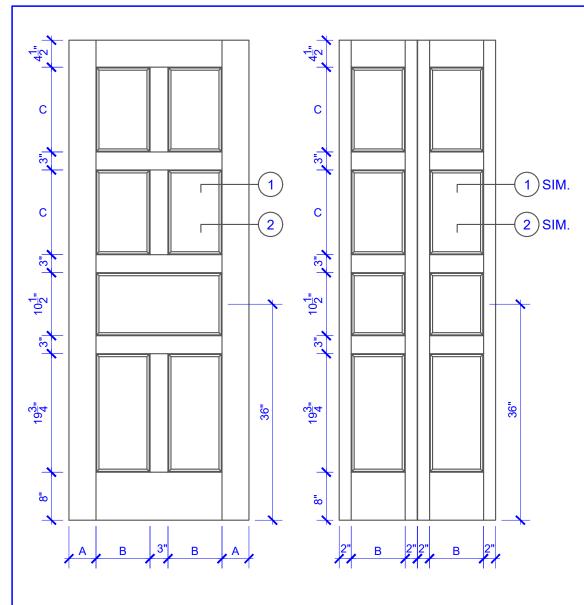

**BIFOLD DOORS** 

| DOOR COMPONENT SIZES |                       |                       |                            |
|----------------------|-----------------------|-----------------------|----------------------------|
| DOOR WIDTH           | STILE<br>WIDTH<br>"A" | PANEL<br>WIDTH<br>"B" | TOP PANEL<br>HEIGHT<br>"C" |
| 2-0 THRU 2-4         | 4"                    | VARIES                | VARIES                     |
| 2-6 THRU 4-0         | 4-1/2"                | VARIES                | VARIES                     |

## **NOTES**

- 1. BIFOLD LEAF WIDTHS 9"-24" WILL HAVE 2" WIDE STILES.
- ALL COMPONENTS (STILES, RAILS & MULLIONS) MEASUREMENTS ARE "NET" FACE-WIDTH DIMENSIONS, NOT INCLUDING STICKING PROFILES OR APPLIED MOULDING.
- 3. DOORS NARROWER THAN 2'-0" IN WIDTH ON 2 OR 3 PANEL WIDE DOORS WILL BE MADE AS 1-PANEL WIDE IN A CORRESPONDING DESIGN. PN701 DESIGN 1-8 WIDE WOULD BE A PN701-4 PANEL DESIGN.

## **LEVEL 3 BEAD**

\* SEE LIMITED LIFETIME WARRANTY FOR TOLERANCES AND EXCLUSIONS

PASSAGE, POCKET,

**BYPASS, BARN DOORS** 

 CUSTOMER:
 DATE: 07/27/21
 PO:

 DRAWING TITLE: PN701 LEVEL 3 STANDARD DOOR
 REVISION:
 PAGE: 1 of 1

 STICKING: BEAD
 SPECIES: HDF STAVE
 PANEL: MDF FLAT