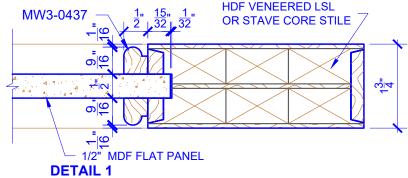

|-----------------------|-----------------------|----------------------------|
| DOOR WIDTH           | STILE<br>WIDTH<br>"A" | PANEL<br>WIDTH<br>"B" | TOP PANEL<br>HEIGHT<br>"C" |
| 2-0 THRU 2-4         | 4"                    | VARIES                | VARIES                     |
| 2-6 THRU 4-0         | 4-1/2"                | VARIES                | VARIES                     |

## **NOTES**

- 1. BIFOLD LEAF WIDTHS 9"-24" WILL HAVE 2" WIDE STILES.
- ALL COMPONENTS (STILES, RAILS & MULLIONS) MEASUREMENTS ARE "NET" FACE-WIDTH DIMENSIONS, NOT INCLUDING STICKING PROFILES OR APPLIED MOULDING.
- 3. DOORS NARROWER THAN 2'-0" IN WIDTH ON 2 OR 3 PANEL WIDE DOORS WILL BE MADE AS 1-PANEL WIDE IN A CORRESPONDING DESIGN. PN701 DESIGN 1-8 WIDE WOULD BE A PN701-4 PANEL DESIGN.

## **LEVEL 3 BEAD**





\* SEE LIMITED LIFETIME WARRANTY FOR TOLERANCES AND EXCLUSIONS



PASSAGE, POCKET,

**BYPASS, BARN DOORS** 

 CUSTOMER:
 DATE: 07/27/21
 PO:

 DRAWING TITLE: PN701 LEVEL 3 STANDARD DOOR
 REVISION:
 PAGE: 1 of 1

 STICKING: BEAD
 SPECIES: HDF STAVE
 PANEL: MDF FLAT