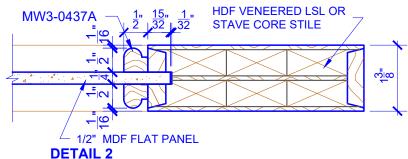

----------------------|-----------------------|----------------------------|
| DOOR WIDTH           | STILE<br>WIDTH<br>"A" | PANEL<br>WIDTH<br>"B" | TOP PANEL<br>HEIGHT<br>"C" |
| 2-0 THRU 2-4         | 4"                    | VARIES                | VARIES                     |
| 2-6 THRU 4-0         | 4-1/2"                | VARIES                | VARIES                     |

## **NOTES**

- 1. BIFOLD LEAF WIDTHS 9"-24" WILL HAVE 2" WIDE STILES.
- ALL COMPONENTS (STILES, RAILS & MULLIONS) MEASUREMENTS ARE "NET" FACE-WIDTH DIMENSIONS, NOT INCLUDING STICKING PROFILES OR APPLIED MOULDING.
- 3. DOORS NARROWER THAN 2'-0" IN WIDTH ON 2 OR 3 PANEL WIDE DOORS WILL BE MADE AS 1-PANEL WIDE IN A CORRESPONDING DESIGN. PN701 DESIGN 1-8 WIDE WOULD BE A PN701-4 PANEL DESIGN.

## **LEVEL 3 BEAD**





\* SEE LIMITED LIFETIME WARRANTY FOR TOLERANCES AND EXCLUSIONS



PASSAGE, POCKET,

**BYPASS, BARN DOORS** 

 CUSTOMER:
 DATE: 07/27/21
 PO:

 DRAWING TITLE: PN701 LEVEL 3 STANDARD DOOR
 REVISION:
 PAGE: 1 of 1

 STICKING: BEAD
 SPECIES: HDF STAVE
 PANEL: MDF FLAT