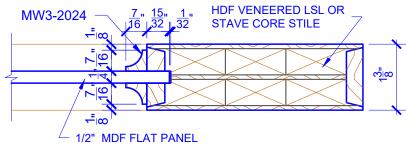

## NOTES:

**DETAIL 2** 

- 1. BIFOLD LEAF WIDTHS 9"-24" WILL HAVE 2" WIDE STILES.
- ALL COMPONENTS (STILES, RAILS & MULLIONS) MEASUREMENTS ARE "NET" FACE-WIDTH DIMENSIONS, NOT INCLUDING STICKING PROFILES OR APPLIED MOILI DING
- 3. DOORS NARROWER THAN 2'-0" IN WIDTH ON 2 OR 3 PANEL WIDE DOORS WILL BE MADE AS 1-PANEL WIDE IN A CORRESPONDING DESIGN. PN701 DESIGN 1-8 WIDE WOULD BE A PN701-4 PANEL DESIGN.

 STICKING: COVE
 SPECIES: HDF STAVE
 PANEL: MDF FLAT