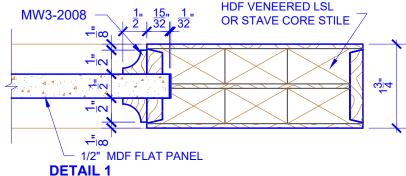

## NOTES:

**DETAIL 2** 

- 1. BIFOLD LEAF WIDTHS 9"-24" WILL HAVE 2" WIDE STILES.
- ALL COMPONENTS (STILES, RAILS & MULLIONS) MEASUREMENTS ARE "NET" FACE-WIDTH DIMENSIONS, NOT INCLUDING STICKING PROFILES OR APPLIED MOILI DING
- 3. DOORS NARROWER THAN 2'-0" IN WIDTH ON 2 OR 3 PANEL WIDE DOORS WILL BE MADE AS 1-PANEL WIDE IN A CORRESPONDING DESIGN. PN701 DESIGN 1-8 WIDE WOULD BE A PN701-4 PANEL DESIGN.

 STICKING: COVE
 SPECIES: HDF STAVE
 PANEL: MDF FLAT