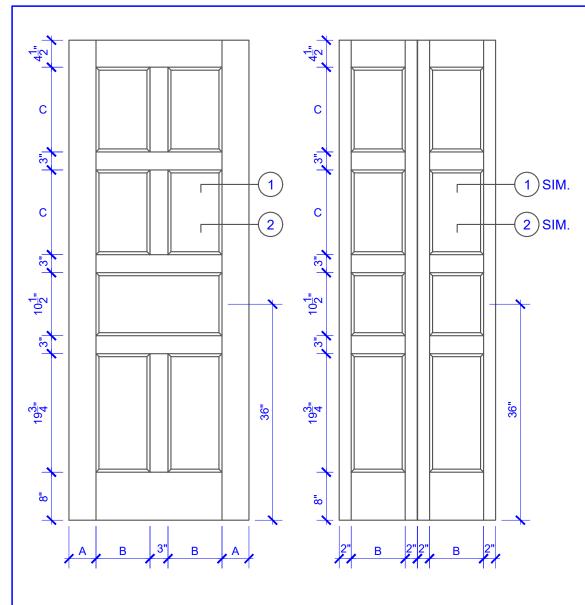

**BIFOLD DOORS** 

## **DOOR COMPONENT SIZES** STILE **PANEL TOP PANEL WIDTH WIDTH** HEIGHT "B" "C" "A" **DOOR WIDTH** 4" 2-0 THRU 2-4 **VARIES VARIES** 2-6 THRU 4-0 4-1/2" **VARIES VARIES**

## NOTES:

**DETAIL 2** 

- 1. BIFOLD LEAF WIDTHS 9"-24" WILL HAVE 2" WIDE STILES.
- ALL COMPONENTS (STILES, RAILS & MULLIONS) MEASUREMENTS ARE "NET" FACE-WIDTH DIMENSIONS, NOT INCLUDING STICKING PROFILES OR APPLIED MOILI DING
- 3. DOORS NARROWER THAN 2'-0" IN WIDTH ON 2 OR 3 PANEL WIDE DOORS WILL BE MADE AS 1-PANEL WIDE IN A CORRESPONDING DESIGN. PN701 DESIGN 1-8 WIDE WOULD BE A PN701-4 PANEL DESIGN.

## **LEVEL 3 COVE**

\* SEE LIMITED LIFETIME WARRANTY FOR TOLERANCES AND EXCLUSIONS

**PASSAGE, POCKET,** 

**BYPASS, BARN DOORS** 

 CUSTOMER:
 DATE: 07/27/21
 PO:

 DRAWING TITLE: PN701 LEVEL 3 STANDARD DOOR
 REVISION:
 PAGE: 1 of 1

 STICKING: COVE
 SPECIES: HDF STAVE
 PANEL: MDF FLAT