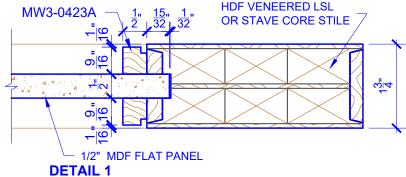

**BIFOLD DOORS** 

## **DOOR COMPONENT SIZES** STILE PANEL **TOP PANEL WIDTH WIDTH** HEIGHT "A" "B" "C" **DOOR WIDTH** 4" 2-0 THRU 2-4 **VARIES VARIES** 2-6 THRU 4-0 4-1/2" **VARIES VARIES**

## NOTES:

- 1. BIFOLD LEAF WIDTHS 9"-24" WILL HAVE 2" WIDE STILES.
- ALL COMPONENTS (STILES, RAILS & MULLIONS) MEASUREMENTS ARE "NET" FACE-WIDTH DIMENSIONS, NOT INCLUDING STICKING PROFILES OR APPLIED MOILI DING
- 3. DOORS NARROWER THAN 2'-0" IN WIDTH ON 2 OR 3 PANEL WIDE DOORS WILL BE MADE AS 1-PANEL WIDE IN A CORRESPONDING DESIGN. PN701 DESIGN 1-8 WIDE WOULD BE A PN701-4 PANEL DESIGN.

## **LEVEL 3 SQUARE QUIRK**





\* SEE LIMITED LIFETIME WARRANTY FOR TOLERANCES AND EXCLUSIONS



**PASSAGE, POCKET,** 

**BYPASS, BARN DOORS** 

 CUSTOMER:
 DATE: 07/27/21
 PO:

 DRAWING TITLE: PN701 LEVEL 3 STANDARD DOOR
 REVISION:
 PAGE: 1 of 1

 STICKING: SQUARE QUIRK
 SPECIES: HDF STAVE
 PANEL: MDF FLAT