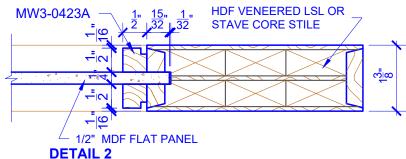

**BIFOLD DOORS** 

## **DOOR COMPONENT SIZES** STILE PANEL **TOP PANEL WIDTH WIDTH** HEIGHT "A" "B" "C" **DOOR WIDTH** 4" 2-0 THRU 2-4 **VARIES VARIES** 2-6 THRU 4-0 4-1/2" **VARIES VARIES**

## NOTES:

- 1. BIFOLD LEAF WIDTHS 9"-24" WILL HAVE 2" WIDE STILES.
- ALL COMPONENTS (STILES, RAILS & MULLIONS) MEASUREMENTS ARE "NET" FACE-WIDTH DIMENSIONS, NOT INCLUDING STICKING PROFILES OR APPLIED MOILI DING
- 3. DOORS NARROWER THAN 2'-0" IN WIDTH ON 2 OR 3 PANEL WIDE DOORS WILL BE MADE AS 1-PANEL WIDE IN A CORRESPONDING DESIGN. PN701 DESIGN 1-8 WIDE WOULD BE A PN701-4 PANEL DESIGN.

## **LEVEL 3 SQUARE QUIRK**





\* SEE LIMITED LIFETIME WARRANTY FOR TOLERANCES AND EXCLUSIONS



**PASSAGE, POCKET,** 

**BYPASS, BARN DOORS** 

 CUSTOMER:
 DATE: 07/27/21
 PO:

 DRAWING TITLE: PN701 LEVEL 3 STANDARD DOOR
 REVISION:
 PAGE: 1 of 1

 STICKING: SQUARE QUIRK
 SPECIES: HDF STAVE
 PANEL: MDF FLAT