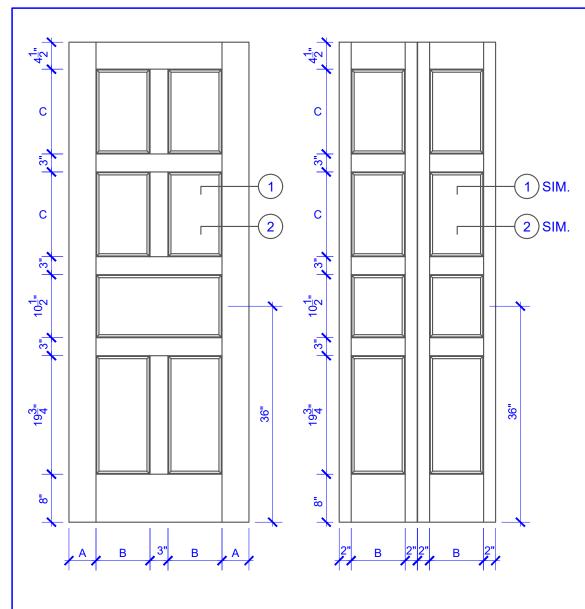

## **DOOR COMPONENT SIZES** STILE PANEL **TOP PANEL WIDTH WIDTH** HEIGHT "A" "B" "C" **DOOR WIDTH** 4" 2-0 THRU 2-4 **VARIES VARIES** 2-6 THRU 4-0 4-1/2" **VARIES VARIES**

## NOTES:

- 1. BIFOLD LEAF WIDTHS 9"-24" WILL HAVE 2" WIDE STILES.
- ALL COMPONENTS (STILES, RAILS & MULLIONS) MEASUREMENTS ARE "NET" FACE-WIDTH DIMENSIONS, NOT INCLUDING STICKING PROFILES OR APPLIED MOILI DING
- 3. DOORS NARROWER THAN 2'-0" IN WIDTH ON 2 OR 3 PANEL WIDE DOORS WILL BE MADE AS 1-PANEL WIDE IN A CORRESPONDING DESIGN. PN701 DESIGN 1-8 WIDE WOULD BE A PN701-4 PANEL DESIGN.

## **LEVEL 3 SQUARE QUIRK**

\* SEE LIMITED LIFETIME WARRANTY FOR TOLERANCES AND EXCLUSIONS

**PASSAGE, POCKET,** 

**BYPASS, BARN DOORS** 

 CUSTOMER:
 DATE: 07/27/21
 PO:

 DRAWING TITLE: PN701 LEVEL 3 STANDARD DOOR
 REVISION:
 PAGE: 1 of 1

 STICKING: SQUARE QUIRK
 SPECIES: HDF STAVE
 PANEL: MDF FLAT