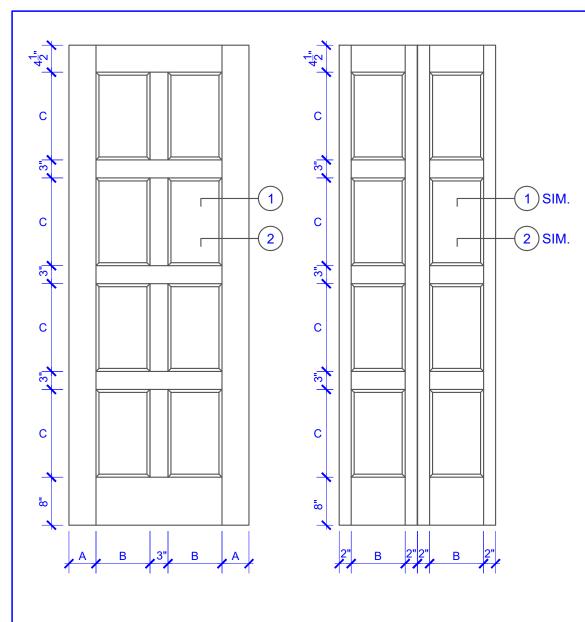

BIFOLD DOORS

| DOOR COMPONENT SIZES |                       |                       |                            |
|----------------------|-----------------------|-----------------------|----------------------------|
| DOOR WIDTH           | STILE<br>WIDTH<br>"A" | PANEL<br>WIDTH<br>"B" | TOP PANEL<br>HEIGHT<br>"C" |
| 2-0 THRU 2-4         | 4"                    | VARIES                | VARIES                     |
| 2-6 THRU 4-0         | 4-1/2"                | VARIES                | VARIES                     |

## NOTES:

- 1. BIFOLD LEAF WIDTHS 9"-24" WILL HAVE 2" WIDE STILES.
- ALL COMPONENTS (STILES, RAILS & MULLIONS) MEASUREMENTS ARE "NET" FACE-WIDTH DIMENSIONS, NOT INCLUDING STICKING PROFILES OR APPLIED MOILI DING
- DOORS NARROWER THAN 2'-0" IN WIDTH ON 2 OR 3 PANEL WIDE DOORS WILL BE MADE AS 1-PANEL WIDE IN A CORRESPONDING DESIGN. PN801 DESIGN 1-8 WIDE WOULD BE A PN410 DESIGN.