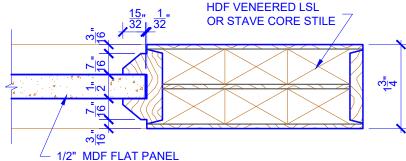

## **LEVEL 2 BEVEL STICKING**

## **DETAIL 1**

**DETAIL 2** 

\* SEE LIMITED LIFETIME WARRANTY FOR TOLERANCES AND EXCLUSIONS

**PASSAGE, POCKET,** 

**BYPASS, BARN DOORS** 

CUSTOMER:

DRAWING TITLE: PN801 LEVEL 2 STANDARD DOOR

STICKING: BEVEL

SPECIES: HDF STAVE

DATE: 07/27/21

PO:

REVISION:
PAGE: 1 of 1

PANEL: MDF FLAT