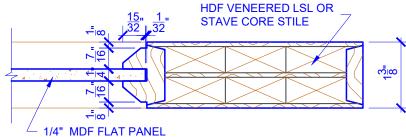

## **LEVEL 2 BEVEL STICKING**

## **DETAIL 1**

**DETAIL 2** 

\* SEE LIMITED LIFETIME WARRANTY FOR TOLERANCES AND EXCLUSIONS

**PASSAGE, POCKET,** 

**BYPASS, BARN DOORS** 

CUSTOMER:

DRAWING TITLE: PN801 LEVEL 2 STANDARD DOOR

STICKING: BEVEL

SPECIES: HDF STAVE

DATE: 07/27/21

PO:

REVISION:
PAGE: 1 of 1

PANEL: MDF FLAT