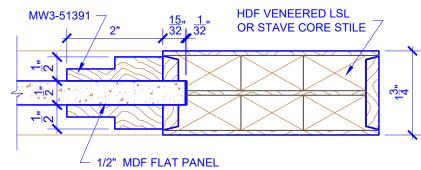

--------|-----------------------|-----------------------|----------------------------|
| DOOR WIDTH           | STILE<br>WIDTH<br>"A" | PANEL<br>WIDTH<br>"B" | TOP PANEL<br>HEIGHT<br>"C" |
| 2-0 THRU 2-4         | 4"                    | VARIES                | VARIES                     |
| 2-6 THRU 4-0         | 4-1/2"                | VARIES                | VARIES                     |

## NOTES:

- 1. BIFOLD LEAF WIDTHS 9"-24" WILL HAVE 2" WIDE STILES.
- ALL COMPONENTS (STILES, RAILS & MULLIONS) MEASUREMENTS ARE "NET" FACE-WIDTH DIMENSIONS, NOT INCLUDING STICKING PROFILES OR APPLIED MOILI DING
- 3. DOORS NARROWER THAN 2'-0" IN WIDTH ON 2 OR 3 PANEL WIDE DOORS WILL BE MADE AS 1-PANEL WIDE IN A CORRESPONDING DESIGN. PN801 DESIGN 1-8 WIDE WOULD BE A PN410 DESIGN.

## **LEVEL 3 2 STEP**



**DETAIL 1** 



**DETAIL 2** 

\* SEE LIMITED LIFETIME WARRANTY FOR TOLERANCES AND EXCLUSIONS



**PASSAGE, POCKET,** 

**BYPASS, BARN DOORS** 

 CUSTOMER:
 DATE: 07/27/21
 PO:

 DRAWING TITLE: PN801 LEVEL 3 STANDARD DOOR
 REVISION:
 PAGE: 1 of 1

 STICKING: 2 STEP
 SPECIES: HDF STAVE
 PANEL: MDF FLAT