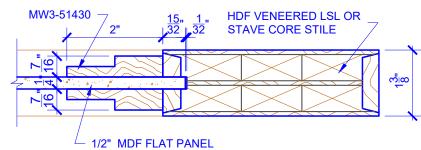

---------------|-----------------------|----------------------------|
| DOOR WIDTH           | STILE<br>WIDTH<br>"A" | PANEL<br>WIDTH<br>"B" | TOP PANEL<br>HEIGHT<br>"C" |
| 2-0 THRU 2-4         | 4"                    | VARIES                | VARIES                     |
| 2-6 THRU 4-0         | 4-1/2"                | VARIES                | VARIES                     |

## NOTES:

- 1. BIFOLD LEAF WIDTHS 9"-24" WILL HAVE 2" WIDE STILES.
- ALL COMPONENTS (STILES, RAILS & MULLIONS) MEASUREMENTS ARE "NET" FACE-WIDTH DIMENSIONS, NOT INCLUDING STICKING PROFILES OR APPLIED MOILI DING
- 3. DOORS NARROWER THAN 2'-0" IN WIDTH ON 2 OR 3 PANEL WIDE DOORS WILL BE MADE AS 1-PANEL WIDE IN A CORRESPONDING DESIGN. PN801 DESIGN 1-8 WIDE WOULD BE A PN410 DESIGN.

## **LEVEL 3 2 STEP**



**DETAIL 1** 



**DETAIL 2** 

\* SEE LIMITED LIFETIME WARRANTY FOR TOLERANCES AND EXCLUSIONS



**PASSAGE, POCKET,** 

**BYPASS, BARN DOORS** 

 CUSTOMER:
 DATE: 07/27/21
 PO:

 DRAWING TITLE: PN801 LEVEL 3 STANDARD DOOR
 REVISION:
 PAGE: 1 of 1

 STICKING: 2 STEP
 SPECIES: HDF STAVE
 PANEL: MDF FLAT