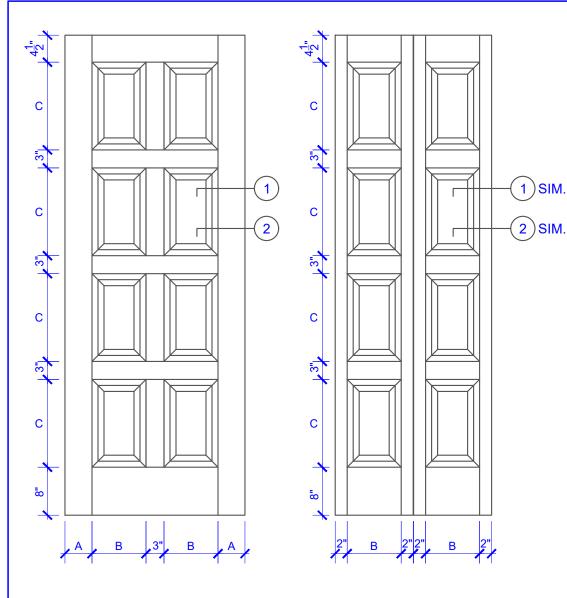

**BIFOLD DOORS** 

| DOOR COMPONENT SIZES |                       |                       |                            |
|----------------------|-----------------------|-----------------------|----------------------------|
| DOOR WIDTH           | STILE<br>WIDTH<br>"A" | PANEL<br>WIDTH<br>"B" | TOP PANEL<br>HEIGHT<br>"C" |
| 2-0 THRU 2-4         | 4"                    | VARIES                | VARIES                     |
| 2-6 THRU 4-0         | 4-1/2"                | VARIES                | VARIES                     |

## NOTES:

- 1. BIFOLD LEAF WIDTHS 9"-24" WILL HAVE 2" WIDE STILES.
- ALL COMPONENTS (STILES, RAILS & MULLIONS) MEASUREMENTS ARE "NET" FACE-WIDTH DIMENSIONS, NOT INCLUDING STICKING PROFILES OR APPLIED MOILI DING
- 3. DOORS NARROWER THAN 2'-0" IN WIDTH ON 2 OR 3 PANEL WIDE DOORS WILL BE MADE AS 1-PANEL WIDE IN A CORRESPONDING DESIGN. PN801 DESIGN 1-8 WIDE WOULD BE A PN410 DESIGN.

## **LEVEL 3 2 STEP**

**DETAIL 1** 

**DETAIL 2** 

\* SEE LIMITED LIFETIME WARRANTY FOR TOLERANCES AND EXCLUSIONS

**PASSAGE, POCKET,** 

**BYPASS, BARN DOORS** 

 CUSTOMER:
 DATE: 07/27/21
 PO:

 DRAWING TITLE: PN801 LEVEL 3 STANDARD DOOR
 REVISION:
 PAGE: 1 of 1