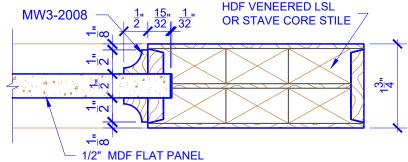

## **LEVEL 3 COVE**

**DETAIL 1** 

**DETAIL 2** 

\* SEE LIMITED LIFETIME WARRANTY FOR TOLERANCES AND EXCLUSIONS

CUSTOMER:

DATE: 07/27/21

PO:

DRAWING TITLE: PN801 LEVEL 3 STANDARD DOOR

STICKING: COVE

SPECIES: HDF STAVE

PANEL: MDF FLAT