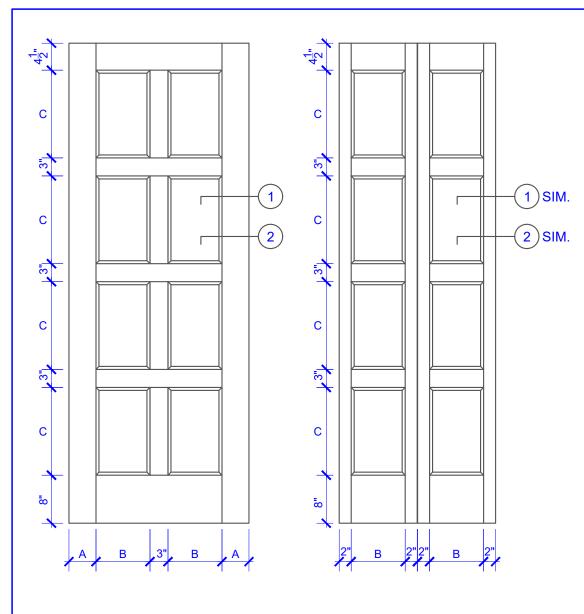

## **DOOR COMPONENT SIZES** STILE **PANEL TOP PANEL WIDTH WIDTH** HEIGHT "B" "C" "A" **DOOR WIDTH** 4" 2-0 THRU 2-4 **VARIES VARIES** 2-6 THRU 4-0 4-1/2" **VARIES VARIES**

## NOTES:

- 1. BIFOLD LEAF WIDTHS 9"-24" WILL HAVE 2" WIDE STILES.
- ALL COMPONENTS (STILES, RAILS & MULLIONS) MEASUREMENTS ARE "NET" FACE-WIDTH DIMENSIONS, NOT INCLUDING STICKING PROFILES OR APPLIED MOILI DING
- DOORS NARROWER THAN 2'-0" IN WIDTH ON 2 OR 3 PANEL WIDE DOORS WILL BE MADE AS 1-PANEL WIDE IN A CORRESPONDING DESIGN. PN801 DESIGN 1-8 WIDE WOULD BE A PN410 DESIGN.