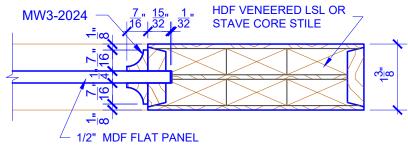

## **LEVEL 3 COVE**

**DETAIL 1** 

**DETAIL 2** 

\* SEE LIMITED LIFETIME WARRANTY FOR TOLERANCES AND EXCLUSIONS

CUSTOMER:

DATE: 07/27/21

PO:

DRAWING TITLE: PN801 LEVEL 3 STANDARD DOOR

STICKING: COVE

SPECIES: HDF STAVE

PANEL: MDF FLAT