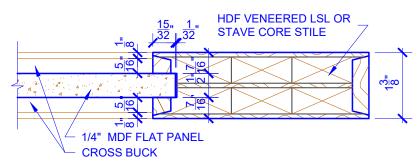

## **LEVEL 1 SQUARE SHOULDER**

**DETAIL 2** 

\* SEE LIMITED LIFETIME WARRANTY FOR TOLERANCES AND EXCLUSIONS

**PASSAGE, POCKET,** 

**BYPASS, BARN DOORS** 

CUSTOMER:

DATE: 07/27/21

PO:

DRAWING TITLE: PN901 LEVEL 1 STANDARD DOOR

STICKING: SQUARE

SPECIES: HDF STAVE

PANEL: MDF FLAT