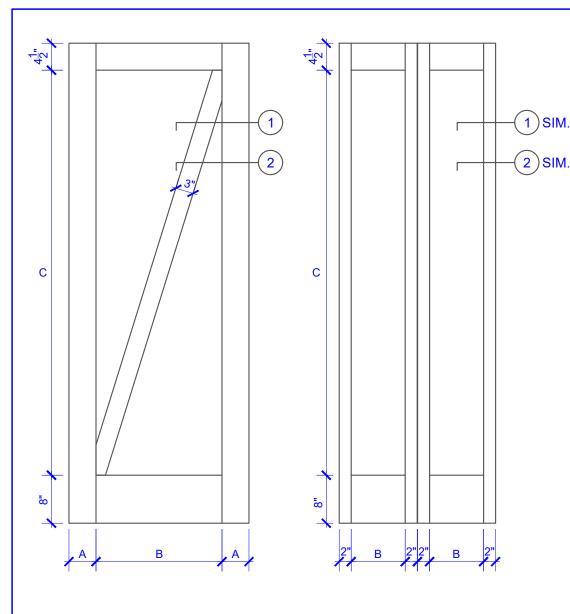

BIFOLD DOORS

**DOOR COMPONENT SIZES** STILE **PANEL TOP PANEL WIDTH WIDTH** HEIGHT "B" "C" "A" **DOOR WIDTH** 4" 2-0 THRU 2-4 **VARIES VARIES** 2-6 THRU 4-0 4-1/2" **VARIES VARIES** 

## NOTES:

- 1. BIFOLD LEAF WIDTHS 9"-24" WILL HAVE 2" WIDE STILES.
- 2. ALL COMPONENTS (STILES, RAILS & MULLIONS) MEASUREMENTS ARE "NET" FACE-WIDTH DIMENSIONS, NOT INCLUDING STICKING PROFILES OR APPLIED MOULDING
- 3. DOORS NARROWER THAN 2'-0" IN WIDTH ON 2 OR 3 PANEL WIDE DOORS WILL BE MADE AS 1-PANEL WIDE IN A CORRESPONDING DESIGN. PN901 DESIGN 1-8 WIDE WOULD BE A PN101 DESIGN.

## **LEVEL 1 SQUARE SHOULDER**

**DETAIL 2** 

\* SEE LIMITED LIFETIME WARRANTY FOR TOLERANCES AND EXCLUSIONS

**PASSAGE, POCKET,** 

**BYPASS, BARN DOORS** 

CUSTOMER:

DATE: 07/27/21

PO:

DRAWING TITLE: PN901 LEVEL 1 STANDARD DOOR

STICKING: SQUARE

SPECIES: HDF STAVE

PANEL: MDF FLAT