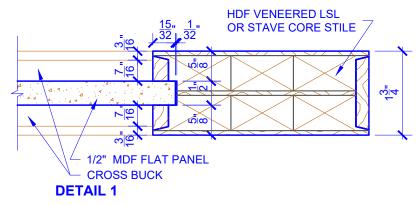

## **LEVEL 1 SQUARE SHOULDER**

**DETAIL 2** 

\* SEE LIMITED LIFETIME WARRANTY FOR TOLERANCES AND EXCLUSIONS

**PASSAGE, POCKET,** 

**BYPASS, BARN DOORS** 

CUSTOMER:

DATE: 07/27/21

PO:

DRAWING TITLE: PN901 LEVEL 1 STANDARD DOOR

STICKING: SQUARE

SPECIES: HDF STAVE

PANEL: MDF FLAT