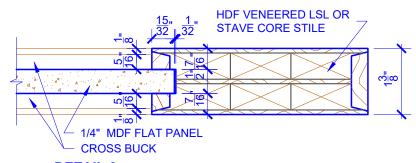

## **LEVEL 1 SQUARE SHOULDER**

**DETAIL 2** 

\* SEE LIMITED LIFETIME WARRANTY FOR TOLERANCES AND EXCLUSIONS

**PASSAGE, POCKET,** 

**BYPASS, BARN DOORS** 

 CUSTOMER:
 DATE: 07/27/21
 PO:

 DRAWING TITLE: PN902 LEVEL 1 STANDARD DOOR
 REVISION:
 PAGE: 1 of 1

 STICKING: SQUARE
 SPECIES: HDF STAVE
 PANEL: MDF FLAT