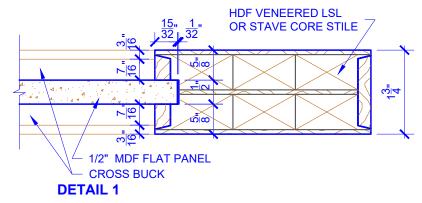

## **LEVEL 1 SQUARE SHOULDER**

**DETAIL 2** 

\* SEE LIMITED LIFETIME WARRANTY FOR TOLERANCES AND EXCLUSIONS

**PASSAGE, POCKET,** 

**BYPASS, BARN DOORS** 

 CUSTOMER:
 DATE: 07/27/21
 PO:

 DRAWING TITLE: PN902 LEVEL 1 STANDARD DOOR
 REVISION:
 PAGE: 1 of 1

 STICKING: SQUARE
 SPECIES: HDF STAVE
 PANEL: MDF FLAT