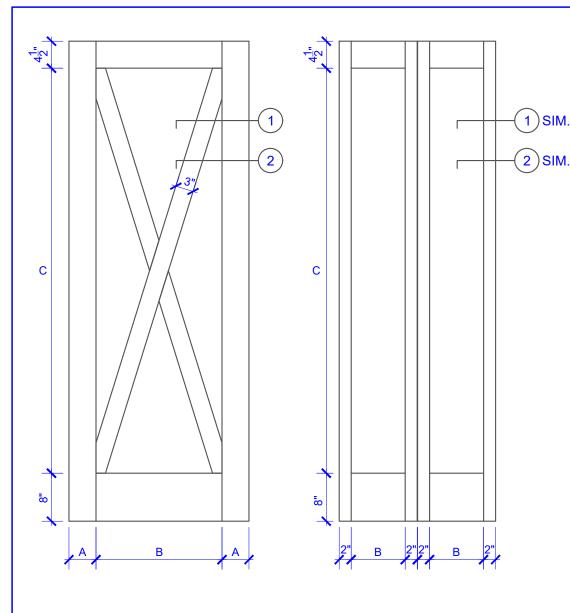

BIFOLD DOORS

**DOOR COMPONENT SIZES** STILE **PANEL TOP PANEL WIDTH WIDTH** HEIGHT "B" "C" "A" **DOOR WIDTH** 4" 2-0 THRU 2-4 **VARIES VARIES** 2-6 THRU 4-0 4-1/2" **VARIES VARIES** 

## NOTES:

- 1. BIFOLD LEAF WIDTHS 9"-24" WILL HAVE 2" WIDE STILES.
- 2. ALL COMPONENTS (STILES, RAILS & MULLIONS) MEASUREMENTS ARE "NET" FACE-WIDTH DIMENSIONS, NOT INCLUDING STICKING PROFILES OR APPLIED MOLI DING
- 3. DOORS NARROWER THAN 2'-0" IN WIDTH ON 2 OR 3 PANEL WIDE DOORS WILL BE MADE AS 1-PANEL WIDE IN A CORRESPONDING DESIGN. PN902 DESIGN 1-8 WIDE WOULD BE A PN101 DESIGN.