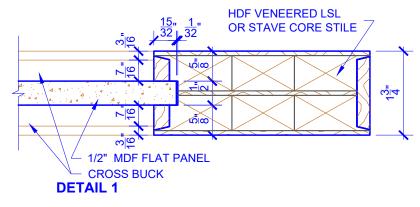

**BIFOLD DOORS** 

**DOOR COMPONENT SIZES** STILE **PANEL TOP PANEL WIDTH WIDTH** HEIGHT "B" "C" "A" **DOOR WIDTH** 4" 2-0 THRU 2-4 **VARIES VARIES** 2-6 THRU 4-0 4-1/2" **VARIES VARIES** 

## NOTES:

- 1. BIFOLD LEAF WIDTHS 9"-24" WILL HAVE 2" WIDE STILES.
- ALL COMPONENTS (STILES, RAILS & MULLIONS) MEASUREMENTS ARE "NET" FACE-WIDTH DIMENSIONS, NOT INCLUDING STICKING PROFILES OR APPLIED MOILI DING
- 3. DOORS NARROWER THAN 2'-0" IN WIDTH ON 2 OR 3 PANEL WIDE DOORS WILL BE MADE AS 1-PANEL WIDE IN A CORRESPONDING DESIGN. PN904 DESIGN 1-8 WIDE WOULD BE A PN101 DESIGN.

## **LEVEL 1 SQUARE SHOULDER**





\* SEE LIMITED LIFETIME WARRANTY FOR TOLERANCES AND EXCLUSIONS



**PASSAGE, POCKET,** 

**BYPASS, BARN DOORS** 

 CUSTOMER:
 DATE: 07/27/21
 PO:

 DRAWING TITLE: PN904 LEVEL 1 STANDARD DOOR
 REVISION:
 PAGE: 1 of 1

 STICKING: SQUARE
 SPECIES: HDF STAVE
 PANEL: MDF FLAT