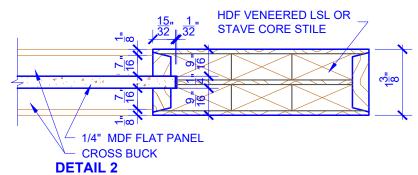

**BIFOLD DOORS** 

**DOOR COMPONENT SIZES** STILE **PANEL TOP PANEL WIDTH WIDTH** HEIGHT "B" "C" "A" **DOOR WIDTH** 4" 2-0 THRU 2-4 **VARIES VARIES** 2-6 THRU 4-0 4-1/2" **VARIES VARIES** 

## NOTES:

- 1. BIFOLD LEAF WIDTHS 9"-24" WILL HAVE 2" WIDE STILES.
- ALL COMPONENTS (STILES, RAILS & MULLIONS) MEASUREMENTS ARE "NET" FACE-WIDTH DIMENSIONS, NOT INCLUDING STICKING PROFILES OR APPLIED MOILI DING
- 3. DOORS NARROWER THAN 2'-0" IN WIDTH ON 2 OR 3 PANEL WIDE DOORS WILL BE MADE AS 1-PANEL WIDE IN A CORRESPONDING DESIGN. PN904 DESIGN 1-8 WIDE WOULD BE A PN101 DESIGN.

## **LEVEL 1 SQUARE SHOULDER**





\* SEE LIMITED LIFETIME WARRANTY FOR TOLERANCES AND EXCLUSIONS



**PASSAGE, POCKET,** 

**BYPASS, BARN DOORS** 

 CUSTOMER:
 DATE: 07/27/21
 PO:

 DRAWING TITLE: PN904 LEVEL 1 STANDARD DOOR
 REVISION:
 PAGE: 1 of 1

 STICKING: SQUARE
 SPECIES: HDF STAVE
 PANEL: MDF FLAT