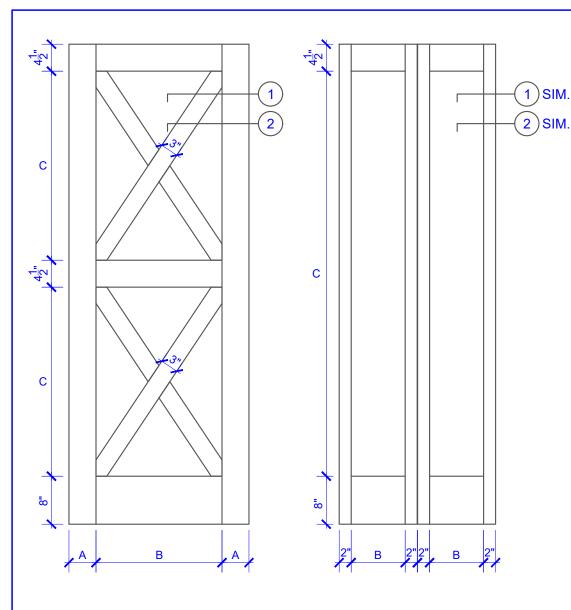

**BIFOLD DOORS** 

**DOOR COMPONENT SIZES** STILE **PANEL TOP PANEL WIDTH WIDTH** HEIGHT "B" "C" "A" **DOOR WIDTH** 4" 2-0 THRU 2-4 **VARIES VARIES** 2-6 THRU 4-0 4-1/2" **VARIES VARIES** 

## NOTES:

- 1. BIFOLD LEAF WIDTHS 9"-24" WILL HAVE 2" WIDE STILES.
- ALL COMPONENTS (STILES, RAILS & MULLIONS) MEASUREMENTS ARE "NET" FACE-WIDTH DIMENSIONS, NOT INCLUDING STICKING PROFILES OR APPLIED MOILI DING
- 3. DOORS NARROWER THAN 2'-0" IN WIDTH ON 2 OR 3 PANEL WIDE DOORS WILL BE MADE AS 1-PANEL WIDE IN A CORRESPONDING DESIGN. PN904 DESIGN 1-8 WIDE WOULD BE A PN101 DESIGN.