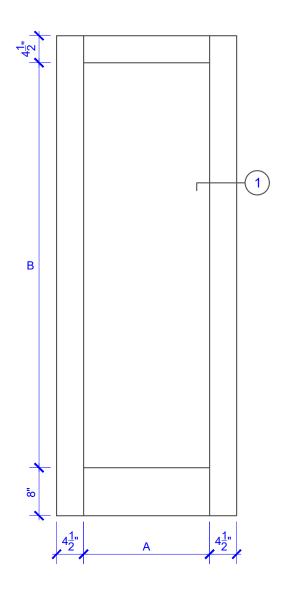

**PASSAGE** 

| DOOR COMPONENT SIZES |                 |                  |  |  |
|----------------------|-----------------|------------------|--|--|
| DOOR WIDTH           | PANEL WIDTH "A" | PANEL HEIGHT "B" |  |  |
| 2-0 THRU 4-0         | VARIES VARIES   |                  |  |  |
| NOTES:               |                 |                  |  |  |

ALL COMPONENTS (STILES, RAILS & MULLIONS) MEASUREMENTS ARE "NET" FACE-WIDTH DIMENSIONS, NOT INCLUDING STICKING PROFILES OR APPLIED MOULDING.

| FIRE DOOR SPECIFICATIONS            |                                    |                                               |                                                     |  |
|-------------------------------------|------------------------------------|-----------------------------------------------|-----------------------------------------------------|--|
| 20 MINUTE<br>CAT "B"<br>SINGLE FIRE | CATEGORY "B"<br>MAX SIZE 4/0 X 8/0 | CATEGORY "G"<br>EDGE SEAL FOR<br>FIRE CONTROL | CATEGORY "H" EDGE SEAL FOR SMOKE CONTROL (OPTIONAL) |  |
| DOOR                                |                                    | CHECK BOX IF PROVIDED BY MILLWORK 360         | CHECK BOX IF PROVIDED BY MILLWORK 360               |  |