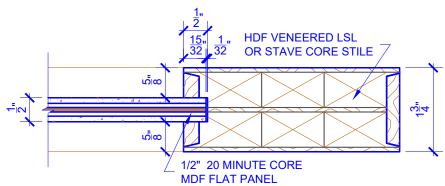

## **LEVEL 1 SQUARE SHOULDER**

**DETAIL 1** 

PO:

\* SEE LIMITED LIFETIME WARRANTY FOR TOLERANCES AND EXCLUSIONS

CUSTOMER: DATE: 08/04/22

DRAWING TITLE: PNF101 LEVEL 1 CAT "B" 20 MIN. STANDARD DOOR REVISION: PAGE: 1 of 1

STICKING: SQUARE SPECIES: HDF STAVE PANEL: MDF FLAT