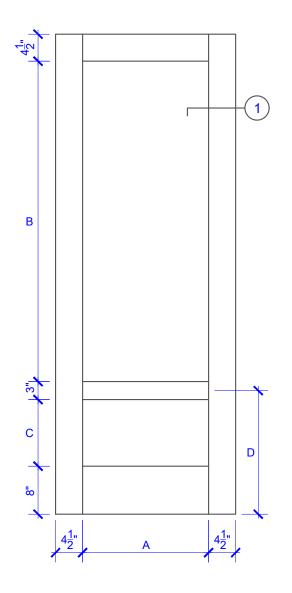

| DOOR COMPONENT SIZES |                    |                     |                     |            |  |
|----------------------|--------------------|---------------------|---------------------|------------|--|
| DOOR WIDTH           | PANEL<br>WIDTH "A" | PANEL<br>HEIGHT "B" | PANEL<br>HEIGHT "C" | RAIL € "D" |  |
| 2-0 THRU 4-0         | VARIES             | VARIES              | VARIES              | VARIES     |  |

## **LEVEL 1 SQUARE SHOULDER**

PAGE: 1 of 1

**PASSAGE DOORS** 