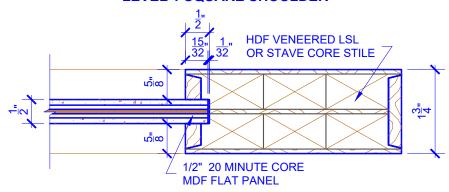

## **LEVEL 1 SQUARE SHOULDER**

PAGE: 1 of 1

**PASSAGE DOORS** 

## **DETAIL 1**

PO:

\* SEE LIMITED LIFETIME WARRANTY FOR TOLERANCES AND EXCLUSIONS

CUSTOMER: DATE: 08/04/22

DRAWING TITLE: PNF224 LEVEL 1 CAT "B" 20 MIN. STANDARD DOOR REVISION:

STICKING: SQUARE SPECIES: HDF STAVE PANEL: MDF FLAT