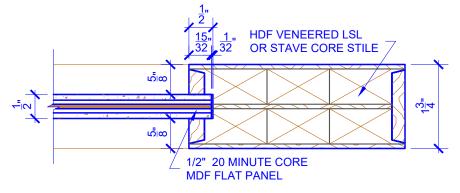

4. HARDWARE: ONLY HARDWARE LISTED FOR USE WITH WOOD FIRE DOORS MAY BE INSTALLED.

**LEVEL 1 SQUARE SHOULDER** 

PASSAGE

STICKING: SQUARE

CUSTOMER:

SPECIES: HDF STAVE

MILLWORK 360 THE DEGREE OF SUPERIOR QUALITY

\* SEE LIMITED LIFETIME WARRANTY FOR TOLERANCES AND EXCLUSIONS DATE: 08/04/22 PO: <u>Plantation</u> Series DRAWING TITLE: PNF301 LEVEL 1 CAT "B" 20 MIN. STANDARD DOOR **REVISION**: PAGE: 1 of 1

PANEL: MDF FLAT