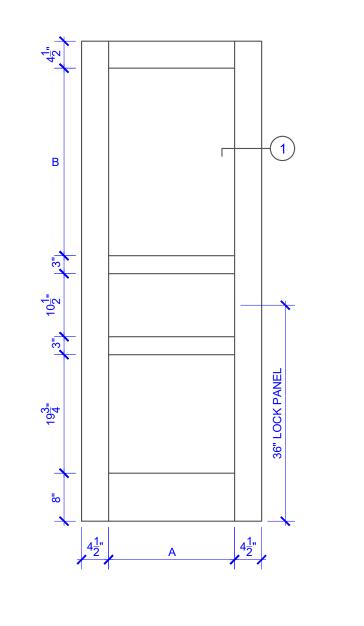

| DOOR COMPONENT SIZES                                                           |                                           |        |  |  |  |
|--------------------------------------------------------------------------------|-------------------------------------------|--------|--|--|--|
| DOOR WIDTH                                                                     | DR WIDTH PANEL WIDTH "A" PANEL HEIGHT "B" |        |  |  |  |
| 2-0 THRU 4-0                                                                   | VARIES                                    | VARIES |  |  |  |
| NOTES:                                                                         |                                           |        |  |  |  |
| 1. ALL COMPONENTS (STILES, RAILS & MULLIONS) MEASUREMENTS ARE "NET" FACE-WIDTH |                                           |        |  |  |  |

DIMENSIONS, NOT INCLUDING STICKING PROFILES OR APPLIED MOULDING.

| FIRE DOOR SPECIFICATIONS                                                                                                                                          |                                    |                                                                                           |                                                                                                          |  |
|-------------------------------------------------------------------------------------------------------------------------------------------------------------------|------------------------------------|-------------------------------------------------------------------------------------------|----------------------------------------------------------------------------------------------------------|--|
| 20 MINUTE<br>CAT "B"<br>SINGLE FIRE<br>DOOR                                                                                                                       | CATEGORY "B"<br>MAX SIZE 4/0 X 8/0 | CATEGORY "G"<br>EDGE SEAL FOR<br>FIRE CONTROL<br>CHECK BOX IF PROVIDED<br>BY MILLWORK 360 | CATEGORY "H"<br>EDGE SEAL FOR<br>SMOKE CONTROL<br>(OPTIONAL)<br>CHECK BOX IF PROVIDED<br>BY MILLWORK 360 |  |
| NOTES:                                                                                                                                                            |                                    |                                                                                           |                                                                                                          |  |
| 1. CATEGORY "B" DOORS DO NOT HAVE SEALING SYSTEMS BUILT INTO THE DOOR EDGES AND<br>REQUIRE AN ADDITIONAL EDGE SEALING SYSTEM CATEGORY G TO BE APPLIED TO THE DOOR |                                    |                                                                                           |                                                                                                          |  |